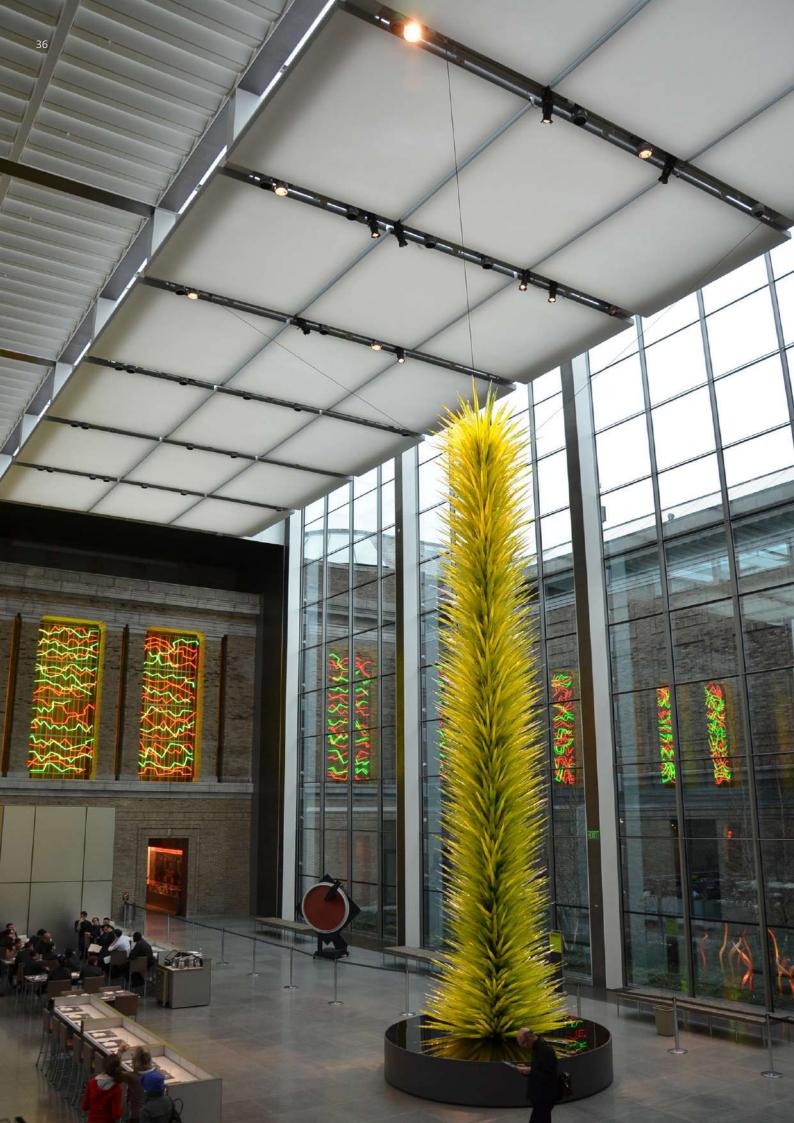

Client GUGGENHEIM Museum / New York, NY, USA
Specifier JAMES TURRELL / Artist
Product NEW/ACOUSTIC 2 Layers ACM15 / White Matte and ACM20 / Black Matte, Micro- perforated Membranes

NEWMAT allows you to create beautiful and comfortable spaces without any need for compromise. NEWMAT offers timeless aesthetic and technical solutions.