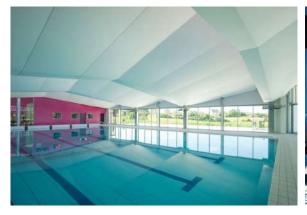

### NEW/ACOUSTIC\_\_\_\_

\_\_\_\_\_ Page 20

This line offers a variety of micro-perforations that can be made on any of the NEWMAT membranes to provide exceptional sound absorption for optimal acoustical comfort. With or without acoustical backing, it can be tailored to achieve targeted absorptions at specific frequencies.

### **NEW**ACOUSTIC

This line offers a variety of virtually invisible micro-perforations that can be added to any of the NEWMAT membranes to provide exceptional sound absorption for optimal acoustical comfort. With or without acoustical backing, it can be tailored to achieve targeted absorptions at specific frequencies. Comprised of 250,000 micro-holes per square meter, this NEWMAT patented system has amazed acoustical consultants worldwide.