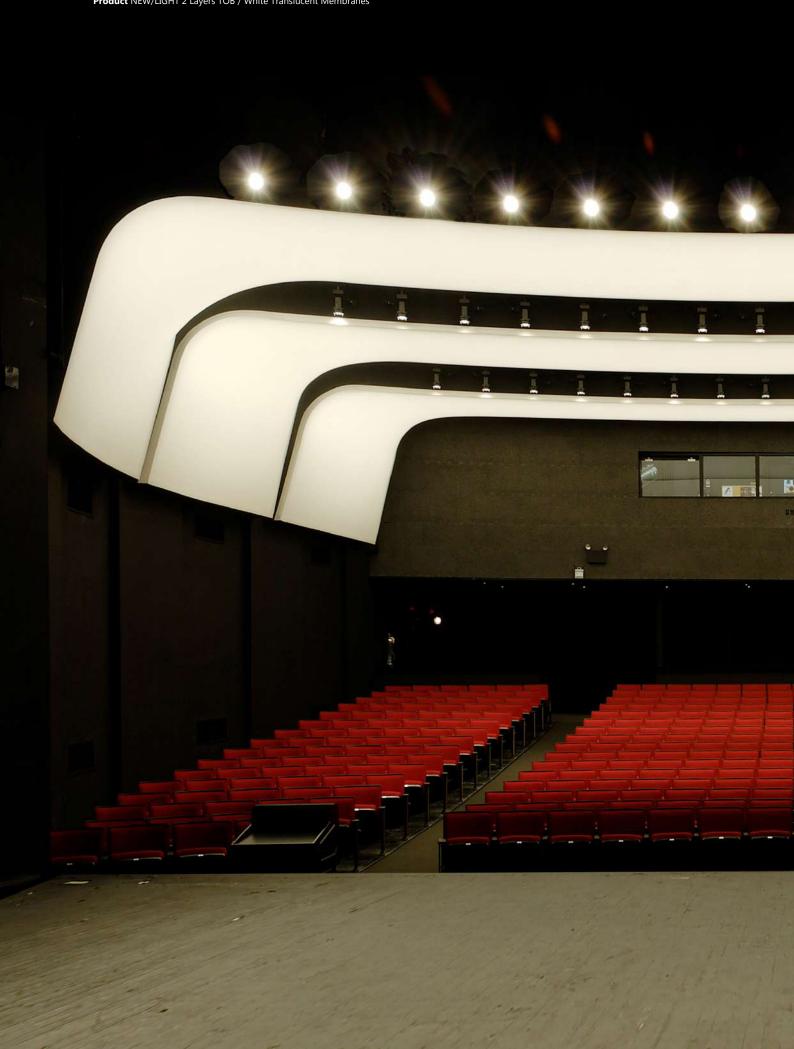

Client Little Theater At St. John's University / Queens, NY, USA Specifier Lu + Bibliowicz Architects / Architect Product NEW/LIGHT 2 Layers TOB / White Translucent Membranes

Below are some of the details we have engineered for our projects. We often create and extrude new profiles to meet the design or technical needs of a specific project.