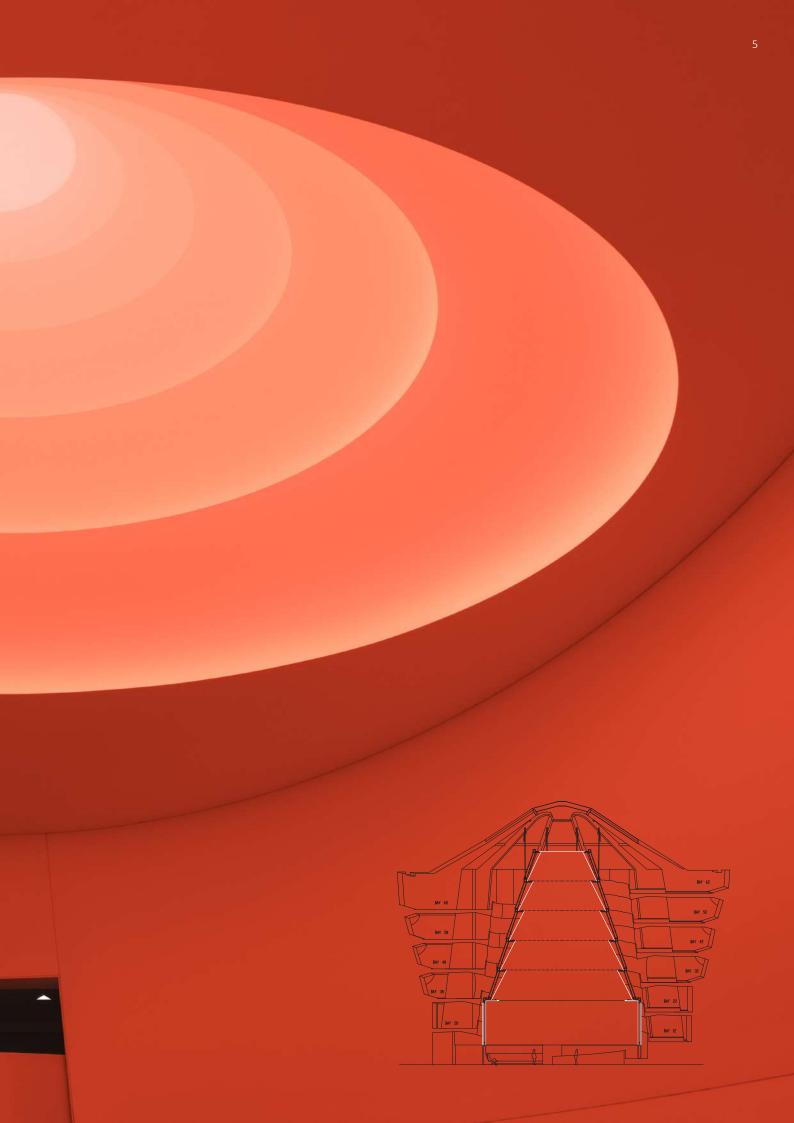

Client GUGGENHEIM Museum / New York, NY, USA
Specifier JAMES TURRELL / Artist
Product NEW/ACOUSTIC 2 Layers ACM15 / White Matte and ACM20 / Black Matte, Micro- perforated Membranes

NEWMAT allows you to create beautiful and comfortable spaces without any need for compromise. NEWMAT offers timeless aesthetic and technical solutions.