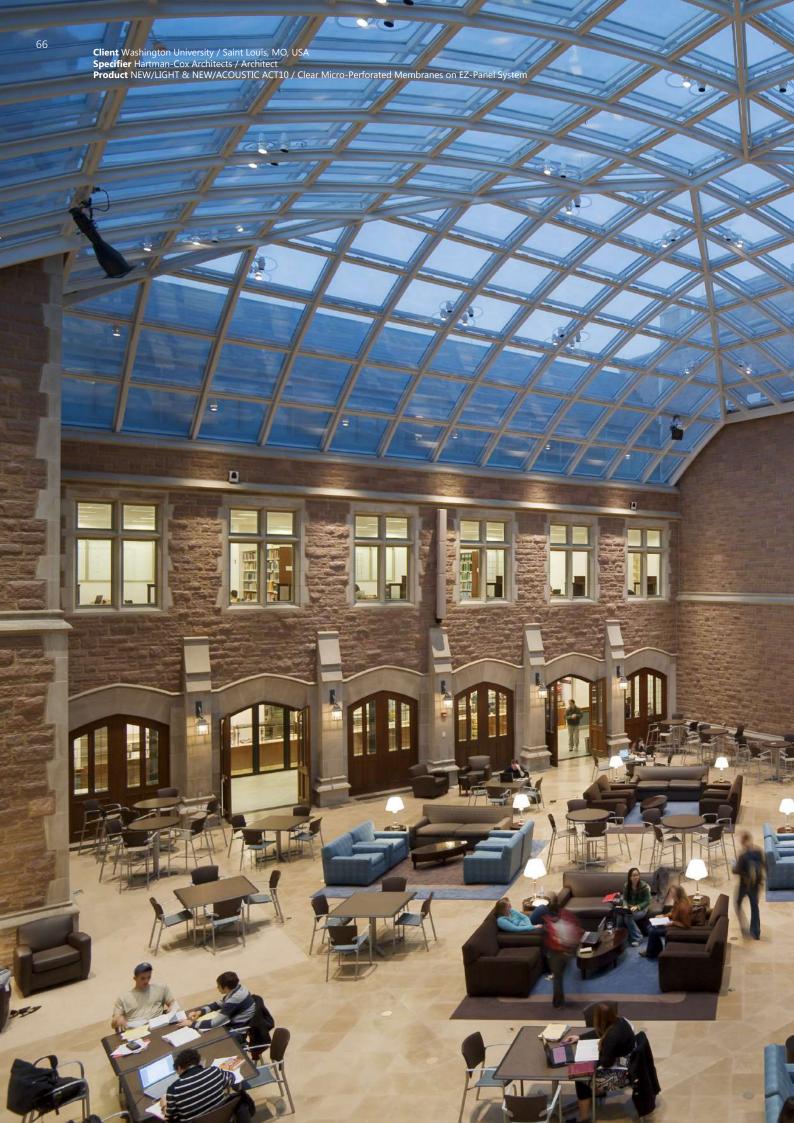

### NEW/ACOUSTIC\_\_\_\_

\_\_\_\_\_ Page 20

This line offers a variety of micro-perforations that can be made on any of the NEWMAT membranes to provide exceptional sound absorption for optimal acoustical comfort. With or without acoustical backing, it can be tailored to achieve targeted absorptions at specific frequencies.

### **NEW**ACOUSTIC

This line offers a variety of virtually invisible micro-perforations that can be added to any of the NEWMAT membranes to provide exceptional sound absorption for optimal acoustical comfort. With or without acoustical backing, it can be tailored to achieve targeted absorptions at specific frequencies. Comprised of 250,000 micro-holes per square meter, this NEWMAT patented system has amazed acoustical consultants worldwide.