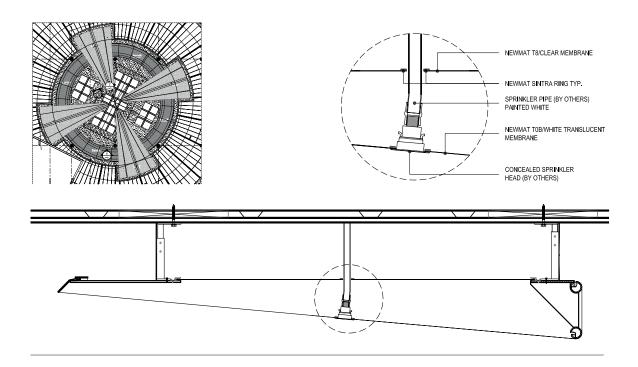

### LARGE PIVOT PANEL SYSTEM

### SMALL PIVOT PANEL SYSTEM

Below are some of the details we have engineered for our projects. We often create and extrude new profiles to meet the design or technical needs of a specific project.

### CUSTOM LIGHT TROUGH AND EDGE DETAIL

Below are some of the details we have engineered for our projects. We often create and extrude new profiles to meet the design or technical needs of a specific project.