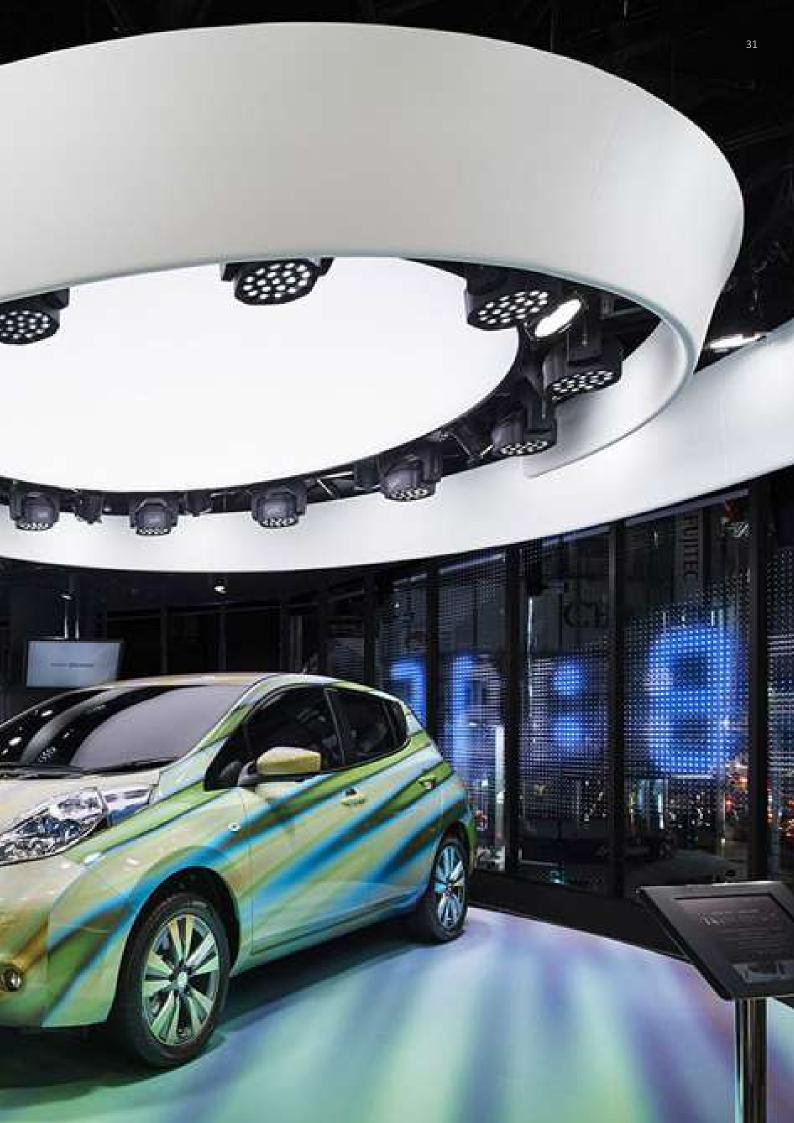

### MEMBRANE-WRAPPED CURVED PANEL ASSEMBLY

The demands of a traveling exhibit are taxing on all its components. We needed to engineer panels that could be assembled and disassembled for each car show as quickly and easily as possible.