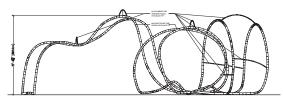

# SHAPES & FORMS.

Because of the flexibility of our membranes, NEWMAT systems are ideal for easily creating curves, shapes, forms, and 3-dimensional ceilings, walls, and floating elements.

Having our own sophisticated metal shop allows us to create the complex aluminum skeletons and structures often needed to achieve the design intents of our clients.

### FLOATING PANELS WITH KNIFE EDGE PERIMETERS

We offer knife edge profiles in 13, 30, and 45 degree options. Since we cannot radius these profiles for horizontal curves, we recreate them from curved metal components assemblies when needed.