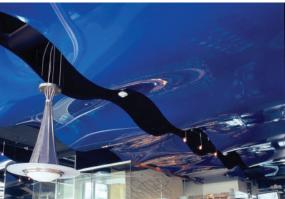

#### NEW/GRAPHIC Page 18

This is the ultimate in custom design solutions. Any of the NEWMAT membranes can be digitally printed with a graphic of your choosing to make your wall or ceiling look like a photograph, a painting, a piece of art, or simply your own creation.

### **NEW**GRAPHIC

This is the ultimate in custom design solutions. Any of the NEWMAT membranes can be digitally printed with a graphic of your choice to make your wall or ceiling look like a photograph, a painting, a piece of art, or simply your own creation.

Our digital printing is based on high resolution graphic files provided by our clients, with whom we work very closely to achieve not only the design and graphic intent but also a color match as perfect as possible. When the graphic involves a large area requiring factory seams, great care is taken to match the images at the seams and to make them as discreet as possible. Our high tech inks are UV protected and guaranteed 10 years for color fastening. We do not have any size limitation for our printing process.