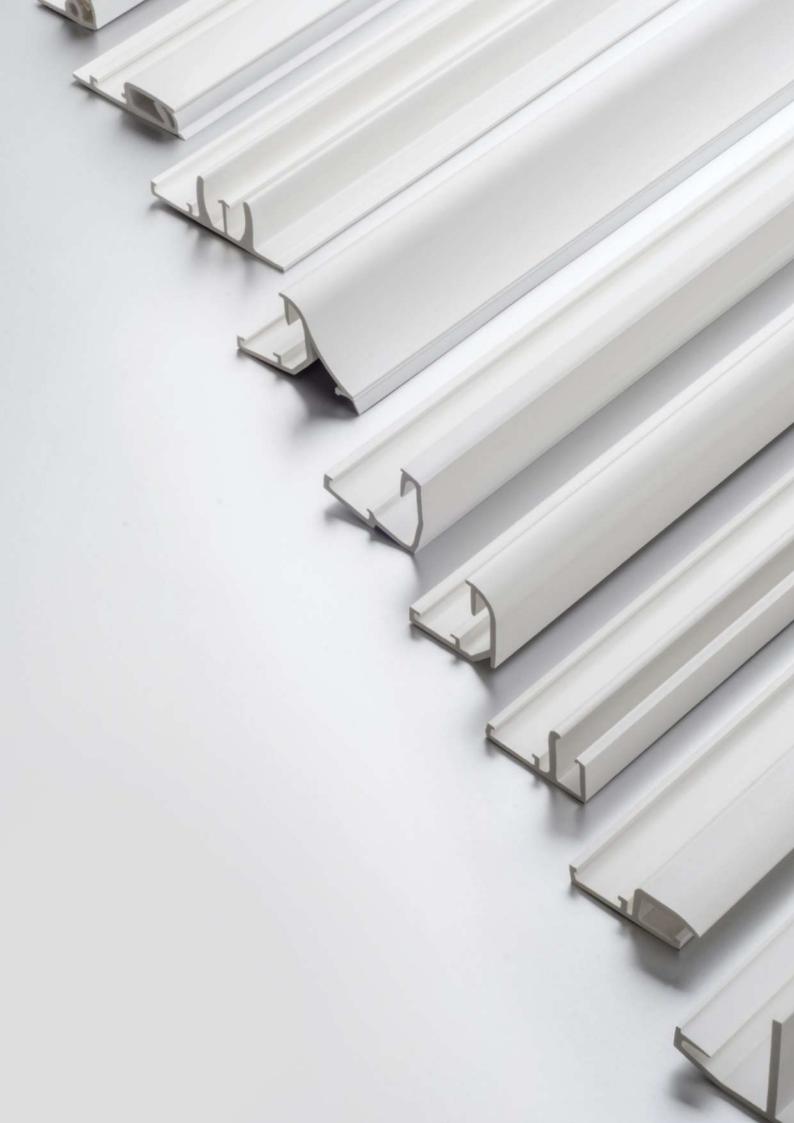

NEWMAT offers more than 40 different profiles in either PVC or aluminum. They are chosen for a project based on their aesthetic, technical, and/or curving abilities. NEWMAT often produces custom profiles to meet the specific design requests of our clients.