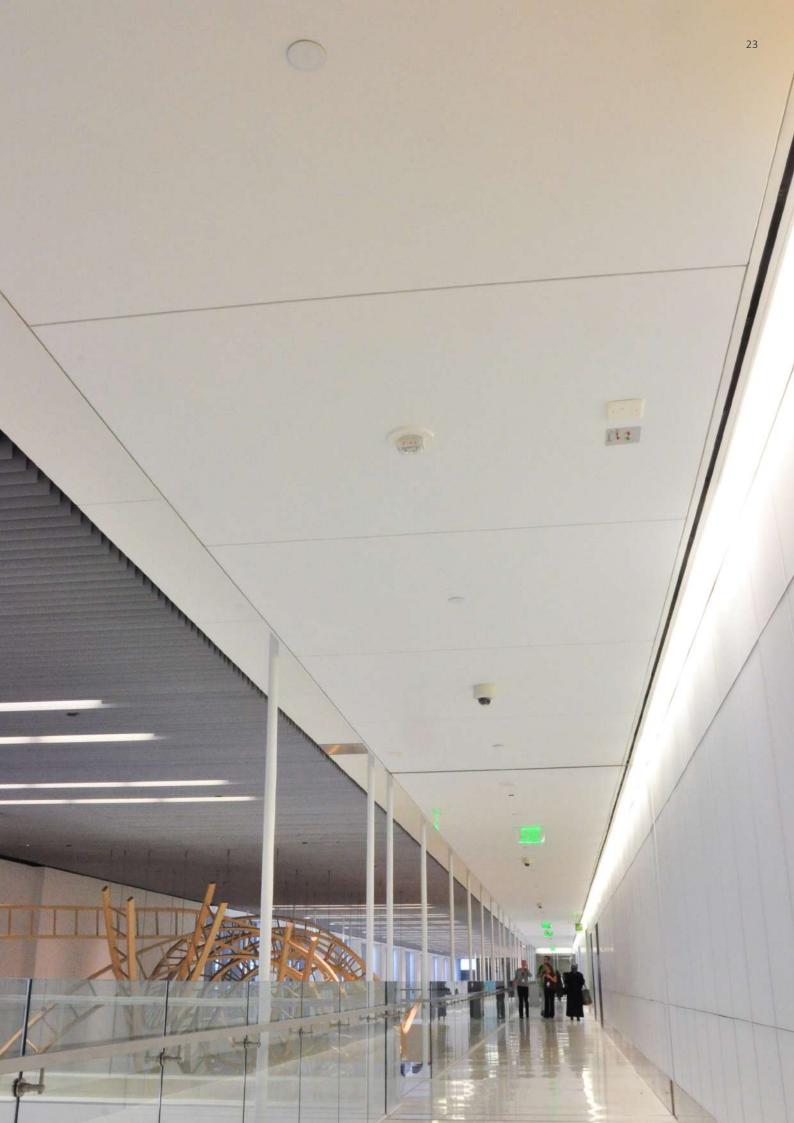

# SHAPES & FORMS.

Because of the flexibility of our membranes, NEWMAT systems are ideal for easily creating curves, shapes, forms, and 3-dimensional ceilings, walls, and floating elements.

Having our own sophisticated metal shop allows us to create the complex aluminum skeletons and structures often needed to achieve the design intents of our clients.