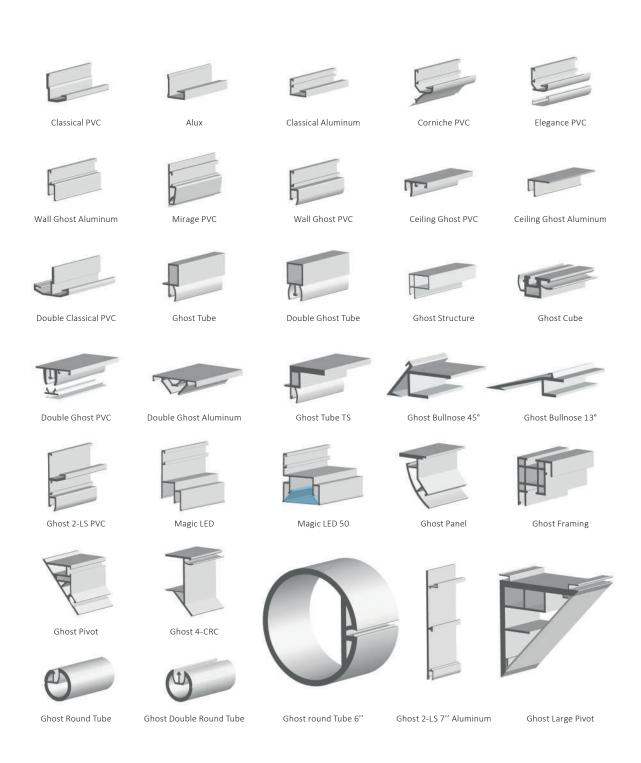

NEWMAT offers more than 40 different profiles in either PVC or aluminum. They are chosen for a project based on their aesthetic, technical, and/or curving abilities. NEWMAT often produces custom profiles to meet the specific design requests of our clients.