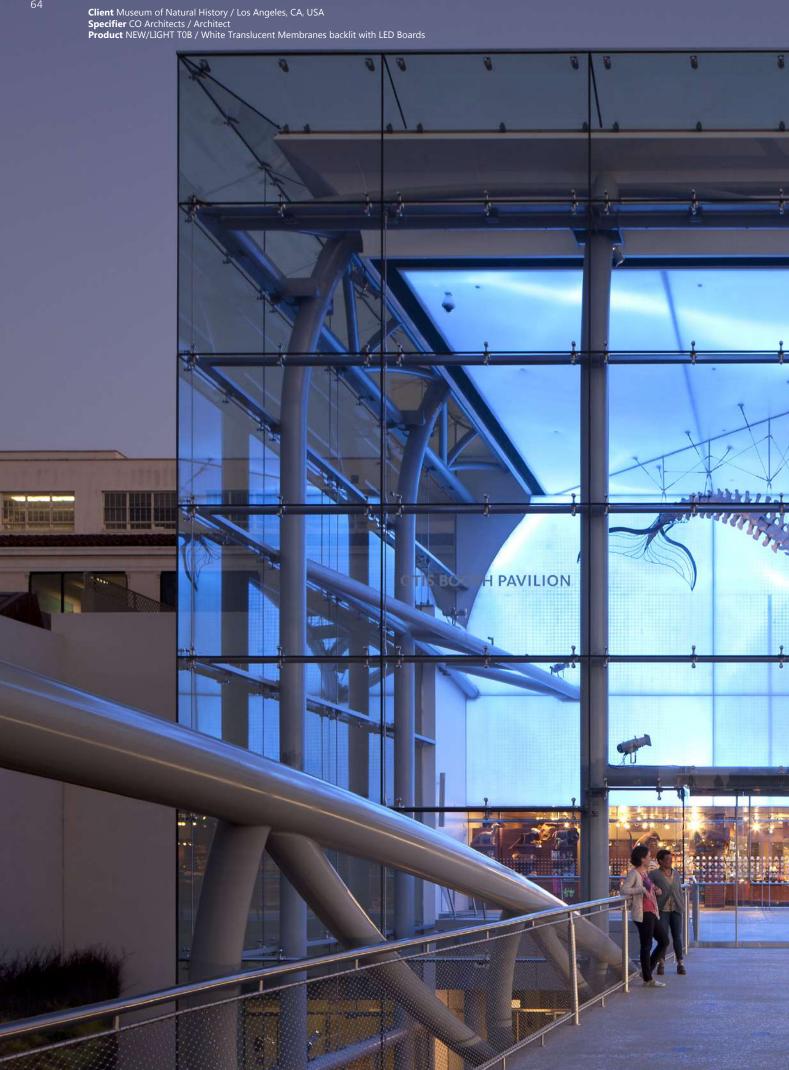

### NEW/LIGHT

These are translucent membranes in various colors and transparencies that are meant to be backlit by any light source of your choosing. Combining various membranes and using different light sources allows for unlimited lighting solutions. The diffusing ability of the NEWMAT membranes is unmatched by that of any other product.

### **NEW/LIGHT**

These are translucent membranes in various colors and transparencies that are meant to be backlit by any light source you choose: natural, fluorescent, LED, etc. Combining any two membranes and using different light sources allows for unlimited lighting solutions. The diffusing ability of the NEWMAT membranes is unmatched by that of any other product.

For all NEW/LIGHT ceilings we strongly recommend the use of our double-layer system. The upper layer's main function is to be a dust barrier and insure the longevity of the aesthetic of the visible layer. The upper layer can be a clear membrane or a translucent membrane as well.