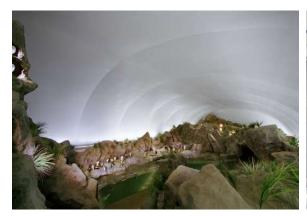

#### DONUT-SHAPED TRANSLUCENT CLOUD AND FREE-FLOATING MESH SAILS

The donut is backlit by a series of LED lights that continuously change color, creating a soft visual effect. The four curved sails of NEW/MESH floating below draw the eye to the skylight in the center of the room.