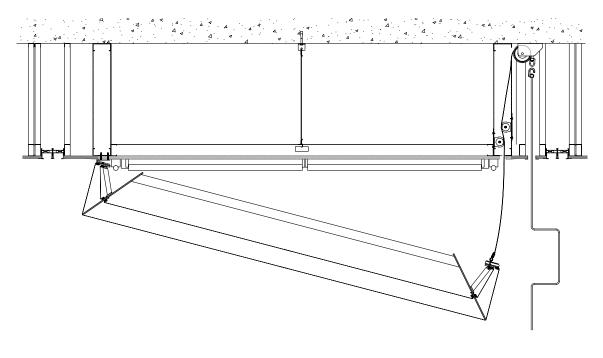

### 3-DIMENSIONAL ACCESSIBLE LIGHT BOXES

While this project specified a mechanical pulley system to open the NEW/LIGHT box to access the lighting, on other similar projects we have provided electrical winch systems to achieve the same access by simply pressing a wall switch.

### FLOATING PANELS WITH KNIFE EDGE PERIMETERS

We offer knife edge profiles in 13, 30, and 45 degree options. Since we cannot radius these profiles for horizontal curves, we recreate them from curved metal components assemblies when needed.