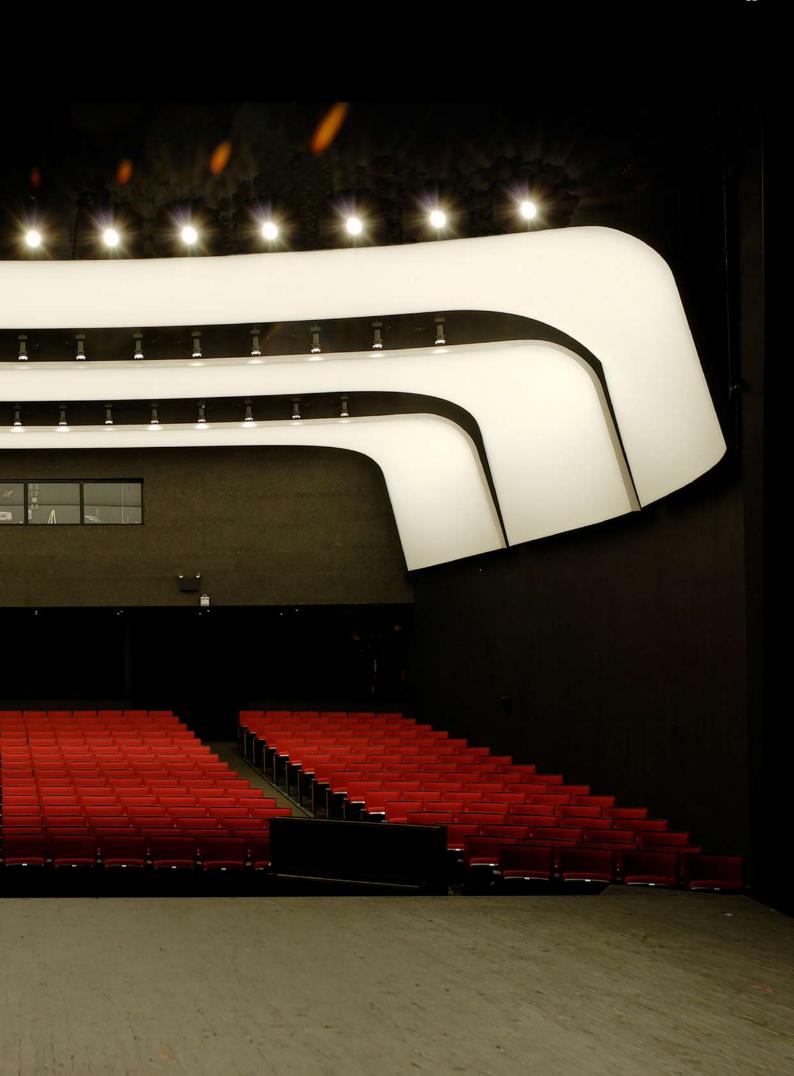

Client Little Theater At St. John's University / Queens, NY, USA Specifier Lu + Bibliowicz Architects / Architect Product NEW/LIGHT 2 Layers TOB / White Translucent Membranes

Below are some of the details we have engineered for our projects. We often create and extrude new profiles to meet the design or technical needs of a specific project.