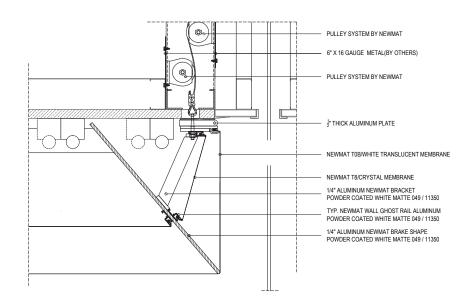

### 3-DIMENSIONAL ACCESSIBLE LIGHT BOXES

While this project specified a mechanical pulley system to open the NEW/LIGHT box to access the lighting, on other similar projects we have provided electrical winch systems to achieve the same access by simply pressing a wall switch.

### FLOATING PANELS WITH KNIFE EDGE PERIMETERS

We offer knife edge profiles in 13, 30, and 45 degree options. Since we cannot radius these profiles for horizontal curves, we recreate them from curved metal components assemblies when needed.