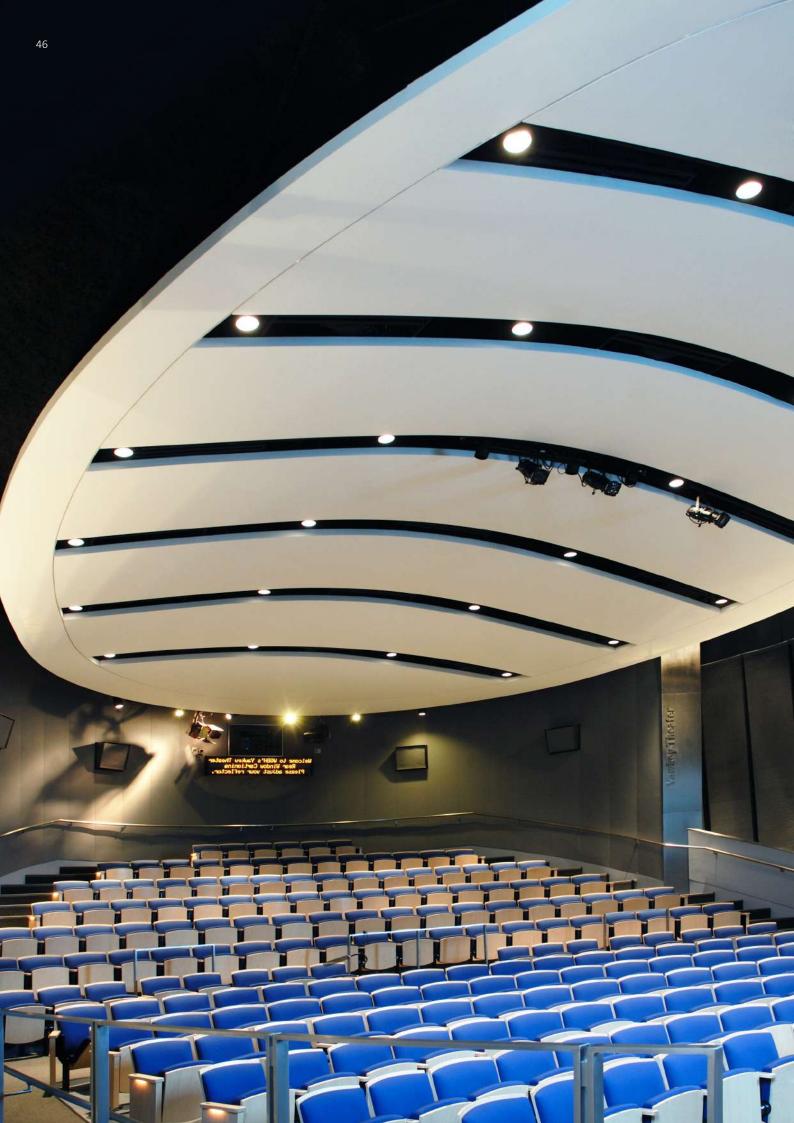

### THREE-TIERED FLOATING CURVED CEILING ELEMENT

Andre Kikoski designed this ceiling element, consisting of a three-tiered curved canopy, to flow across the room and extend part-way down one wall. To achieve this design NEWMAT constructed a custom metal skeleton wrapped with M15/white matte membranes. Light fixtures were then installed between the tiers to create continuous cove lighting.