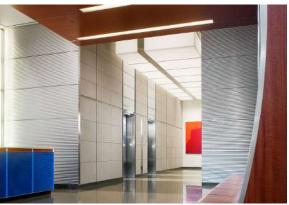

### NEW/CLASSIC\_\_\_\_

The Classic line consists of 150 membranes in various colors and finishes that are custom fabricated to fit your space and heat stretched into PVC or aluminum perimeter profiles with more than 40 options.

### **NEW**CLASSIC

A line of flat, curved, shaped, or 3D ceilings in various colors and finishes with unlimited perimeter profile options. This is a simple concept from measuring to a complete installation which has proven itself in more than 54 countries.