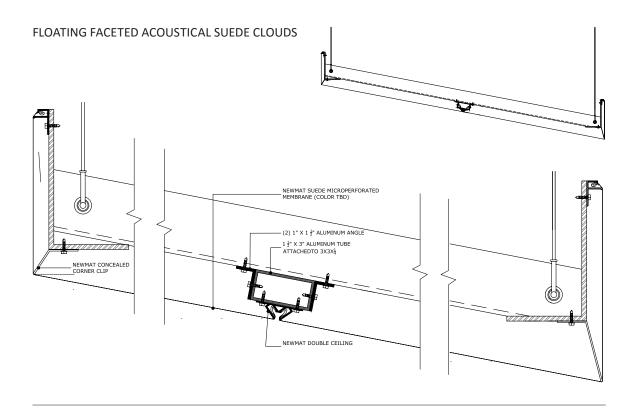

Below are some of the details we have engineered for our projects. We often create and extrude new profiles to meet the design or technical needs of a specific project.

These clouds are constructed with concealed steel frames filled with fiberglass and wrapped with 4,500 square feet of NewAcoustic DF09/ Tabac micro-perforated suede membranes stretched into concealed ghost profiles.