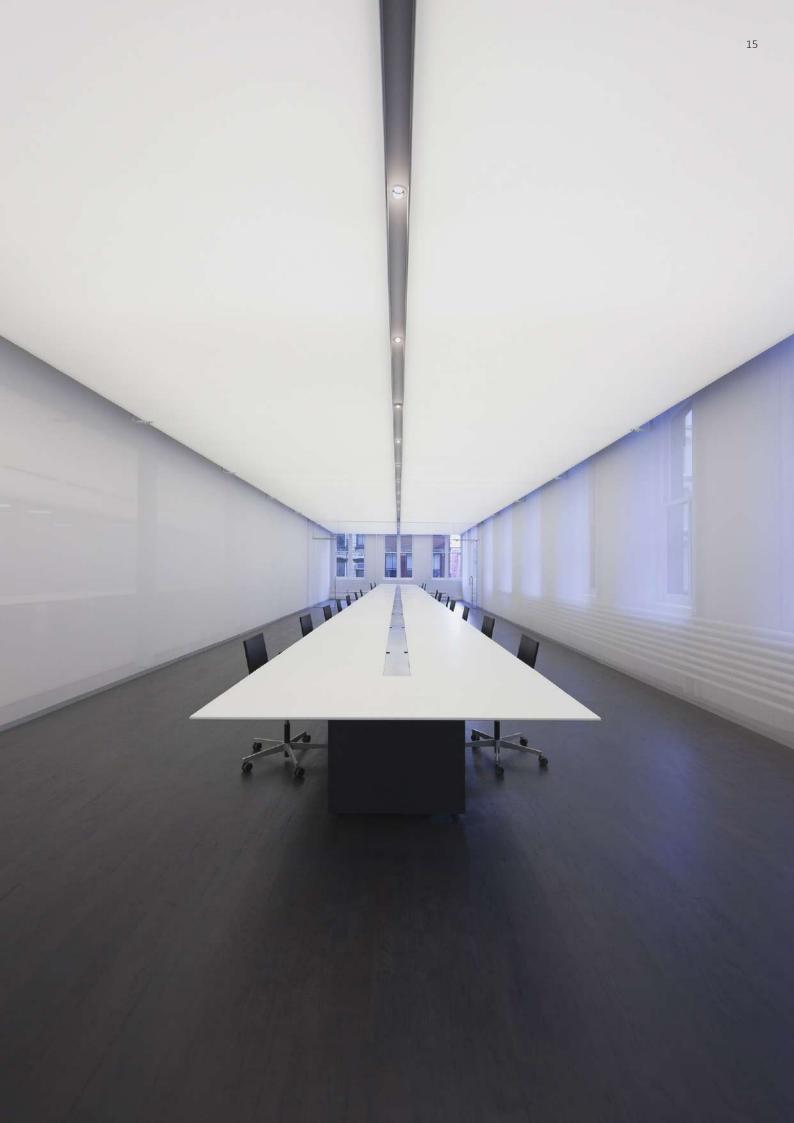

Client Little Theater At St. John's University / Queens, NY, USA Specifier Lu + Bibliowicz Architects / Architect Product NEW/LIGHT 2 Layers TOB / White Translucent Membranes

Below are some of the details we have engineered for our projects. We often create and extrude new profiles to meet the design or technical needs of a specific project.