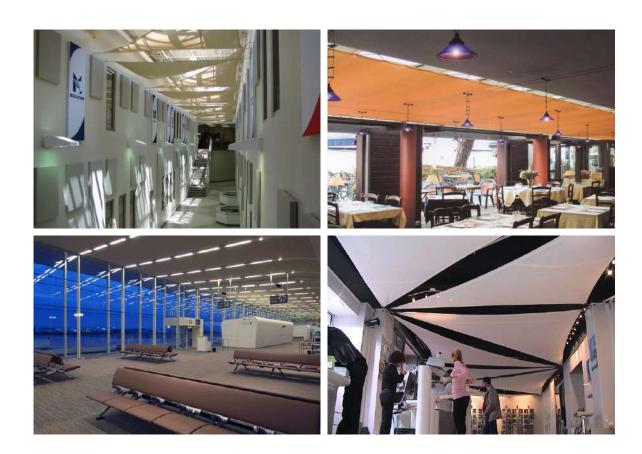

Client Little Theater At St. John's University / Queens, NY, USA Specifier Lu + Bibliowicz Architects / Architect Product NEW/LIGHT 2 Layers TOB / White Translucent Membranes

Below are some of the details we have engineered for our projects. We often create and extrude new profiles to meet the design or technical needs of a specific project.

### LARGE PIVOT PANEL SYSTEM

### SMALL PIVOT PANEL SYSTEM

Below are some of the details we have engineered for our projects. We often create and extrude new profiles to meet the design or technical needs of a specific project.

### CUSTOM LIGHT TROUGH AND EDGE DETAIL

Below are some of the details we have engineered for our projects. We often create and extrude new profiles to meet the design or technical needs of a specific project.