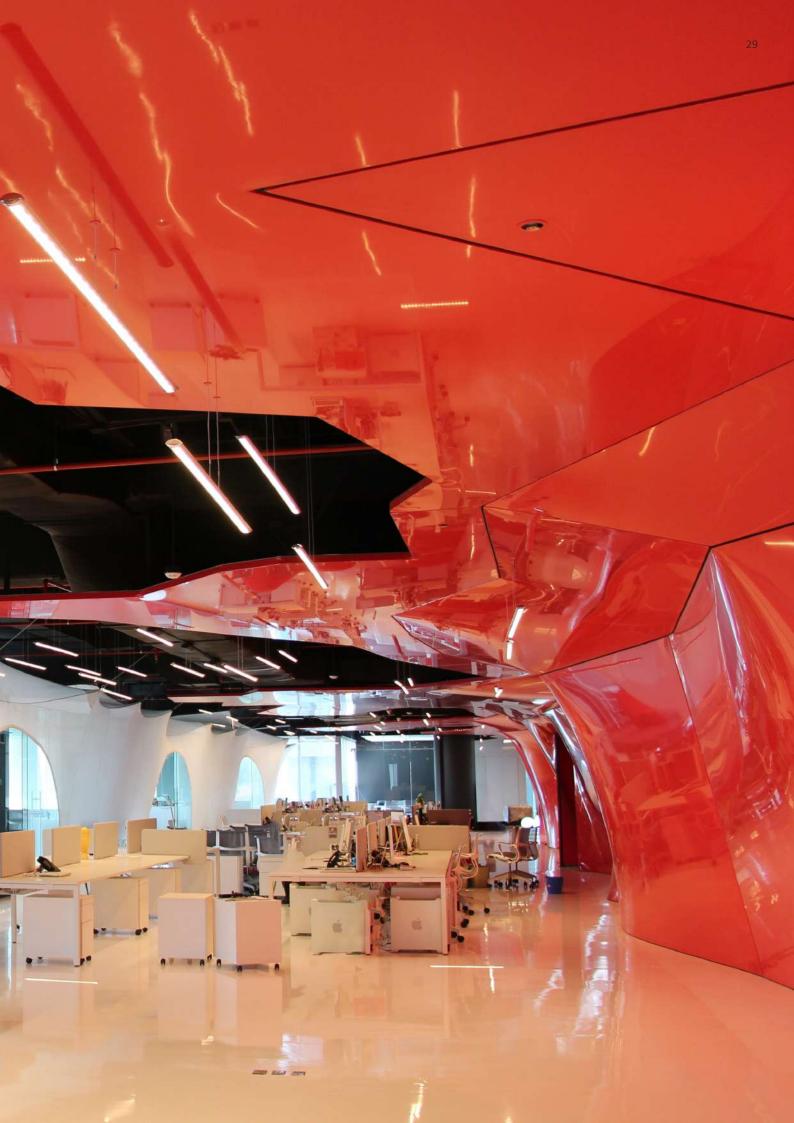

### **NEW**ACOUSTIC

This line offers a variety of virtually invisible micro-perforations that can be added to any of the NEWMAT membranes to provide exceptional sound absorption for optimal acoustical comfort. With or without acoustical backing, it can be tailored to achieve targeted absorptions at specific frequencies. Comprised of 250,000 micro-holes per square meter, this NEWMAT patented system has amazed acoustical consultants worldwide.