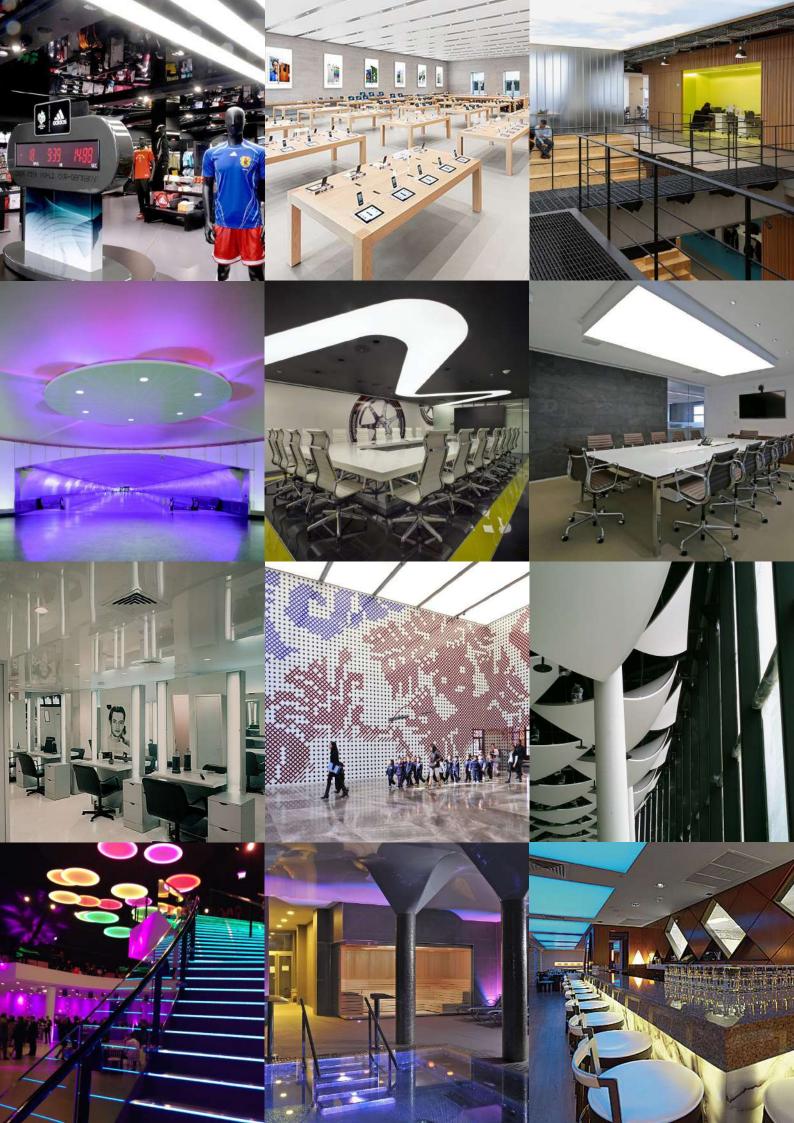

# SHAPES & FORMS.

Because of the flexibility of our membranes, NEWMAT systems are ideal for easily creating curves, shapes, forms, and 3-dimensional ceilings, walls, and floating elements.

Having our own sophisticated metal shop allows us to create the complex aluminum skeletons and structures often needed to achieve the design intents of our clients.

Client Little Theater At St. John's University / Queens, NY, USA Specifier Lu + Bibliowicz Architects / Architect Product NEW/LIGHT 2 Layers TOB / White Translucent Membranes

Below are some of the details we have engineered for our projects. We often create and extrude new profiles to meet the design or technical needs of a specific project.

### LARGE PIVOT PANEL SYSTEM

### SMALL PIVOT PANEL SYSTEM

Below are some of the details we have engineered for our projects. We often create and extrude new profiles to meet the design or technical needs of a specific project.

### CUSTOM LIGHT TROUGH AND EDGE DETAIL

Below are some of the details we have engineered for our projects. We often create and extrude new profiles to meet the design or technical needs of a specific project.

### 3-DIMENSIONAL ACCESSIBLE LIGHT BOXES

While this project specified a mechanical pulley system to open the NEW/LIGHT box to access the lighting, on other similar projects we have provided electrical winch systems to achieve the same access by simply pressing a wall switch.

### FLOATING PANELS WITH KNIFE EDGE PERIMETERS

We offer knife edge profiles in 13, 30, and 45 degree options. Since we cannot radius these profiles for horizontal curves, we recreate them from curved metal components assemblies when needed.

### FLOATING COMPOUND CURVED ACOUSTICAL STRUCTURE

This structure was built in our metal shop, separated into six segments that were shipped to the jobsite, elevated into place and reassembled. The membranes were then stretched over it.

### **BACKLIT DOUBLE-LAYER SLOPED CEILINGS**

#### DONUT-SHAPED TRANSLUCENT CLOUD AND FREE-FLOATING MESH SAILS

The donut is backlit by a series of LED lights that continuously change color, creating a soft visual effect. The four curved sails of NEW/MESH floating below draw the eye to the skylight in the center of the room.

### THREE-TIERED FLOATING CURVED CEILING ELEMENT

Andre Kikoski designed this ceiling element, consisting of a three-tiered curved canopy, to flow across the room and extend part-way down one wall. To achieve this design NEWMAT constructed a custom metal skeleton wrapped with M15/white matte membranes. Light fixtures were then installed between the tiers to create continuous cove lighting.