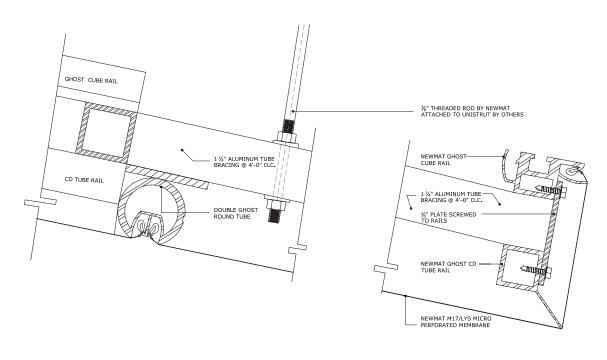

### **BACKLIT DOUBLE-LAYER SLOPED CEILINGS**

#### LUMINOUS SYSTEM PERIMETER CONDITIONS AT WALL AND AT GLASS GUARD PROFILE

Below are some of the details we have engineered for our projects. We often create and extrude new profiles to meet the design or technical needs of a specific project.