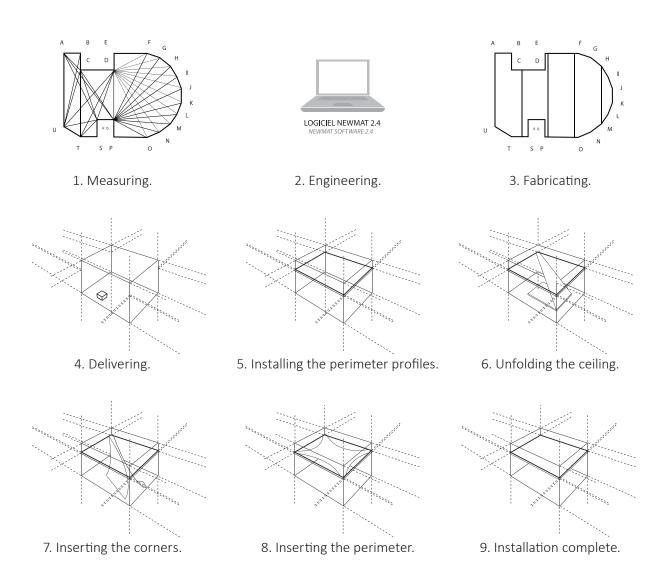

### **NEW**CLASSIC

A line of flat, curved, shaped, or 3D ceilings in various colors and finishes with unlimited perimeter profile options. This is a simple concept from measuring to a complete installation which has proven itself in more than 54 countries.