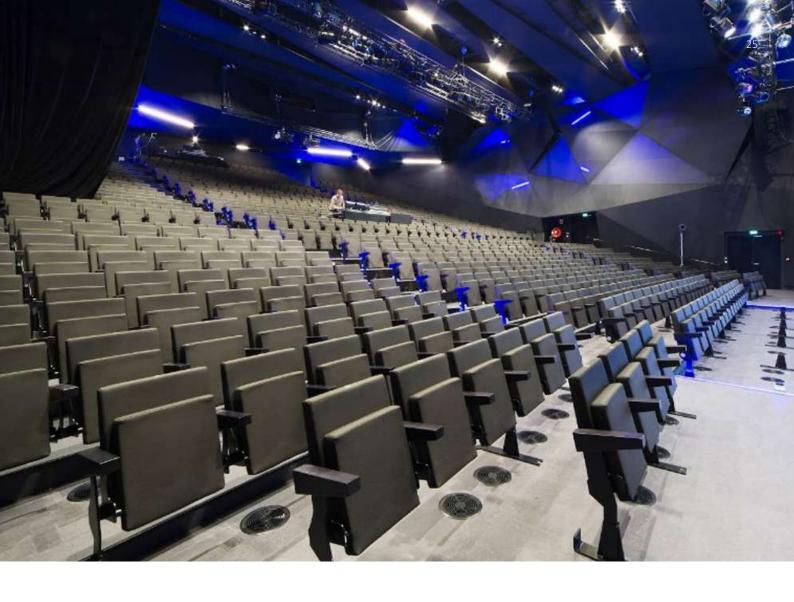

### FLOATING COMPOUND CURVED ACOUSTICAL STRUCTURE

This structure was built in our metal shop, separated into six segments that were shipped to the jobsite, elevated into place and reassembled. The membranes were then stretched over it.