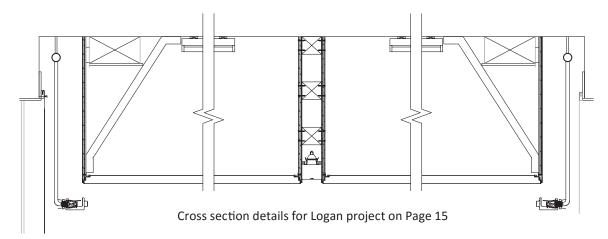

Client Little Theater At St. John's University / Queens, NY, USA Specifier Lu + Bibliowicz Architects / Architect Product NEW/LIGHT 2 Layers TOB / White Translucent Membranes

Below are some of the details we have engineered for our projects. We often create and extrude new profiles to meet the design or technical needs of a specific project.

### LARGE PIVOT PANEL SYSTEM

### SMALL PIVOT PANEL SYSTEM

Below are some of the details we have engineered for our projects. We often create and extrude new profiles to meet the design or technical needs of a specific project.