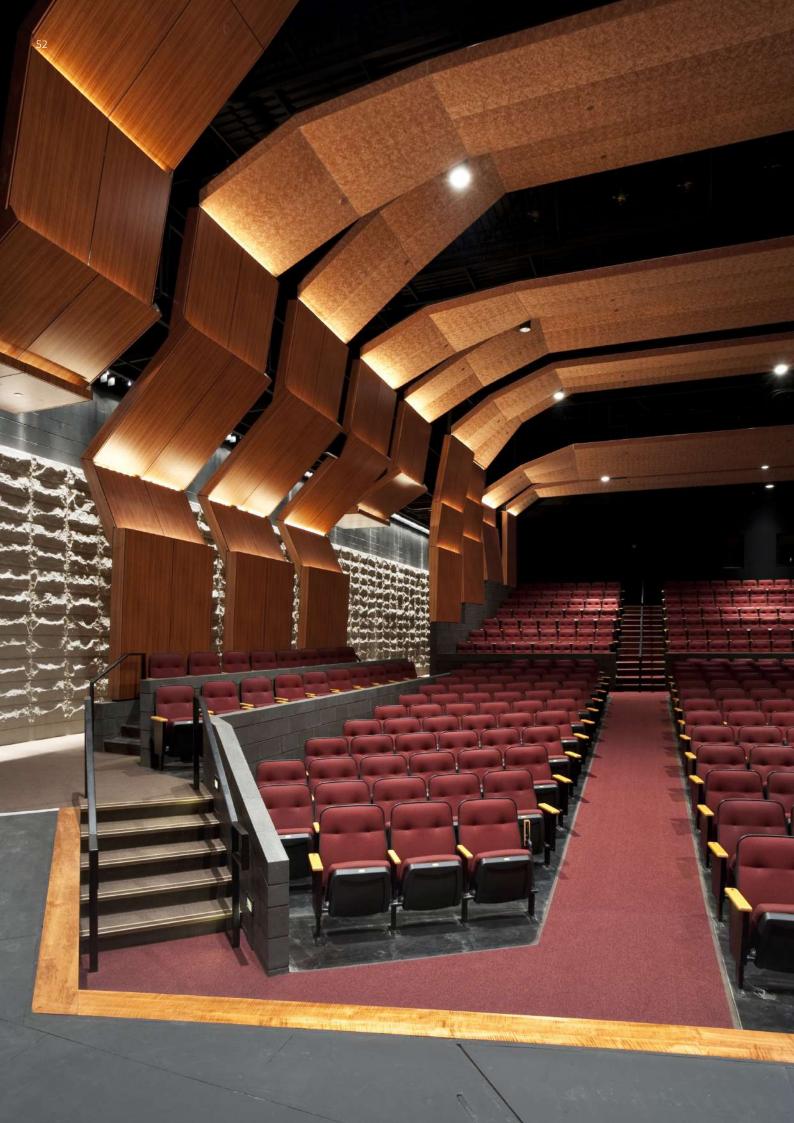

, elevated into place and reassembled. The membranes were then stretched over it.





Below are some of the details we have engineered for our projects. We often create and extrude new profiles to meet the design or technical needs of a specific project.

### **BACKLIT DOUBLE-LAYER SLOPED CEILINGS**



#### LUMINOUS SYSTEM PERIMETER CONDITIONS AT WALL AND AT GLASS GUARD PROFILE





Below are some of the details we have engineered for our projects. We often create and extrude new profiles to meet the design or technical needs of a specific project.

### MEMBRANE-WRAPPED CURVED PANEL ASSEMBLY



The demands of a traveling exhibit are taxing on all its components. We needed to engineer panels that could be assembled and disassembled for each car show as quickly and easily as possible.







Below are some of the details we have engineered for our projects. We often create and extrude new profiles to meet the design or technical needs of a specific project.



These clouds are constructed with concealed steel frames filled with fiberglass and wrapped with 4,500 square feet of NewAcoustic DF09/ Tabac micro-perforated suede membranes stretched into concealed ghost profiles.





Below are some of the details we have engineered for our projects. We often create and extrude new profiles to meet the design or technical needs of a specific project.

#### DONUT-SHAPED TRANSLUCENT CLOUD AND FREE-FLOATING MESH SAILS



The donut is backlit by a series of LED lights that continuously change color, creating a soft visual effect. The four curved sails of NEW/MESH floating below draw the