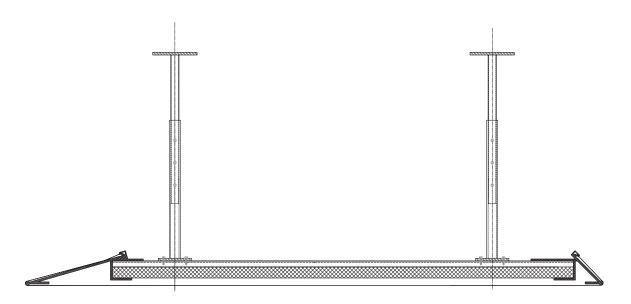

### FLOATING PANELS WITH KNIFE EDGE PERIMETERS

We offer knife edge profiles in 13, 30, and 45 degree options. Since we cannot radius these profiles for horizontal curves, we recreate them from curved metal components assemblies when needed.

Client Cielo Restaurant / Boca Raton, FL, USA
Specifier Bentel & Bentel Architects / Architect
Product NEW/CLASSIC L101 / White Lacquer Membranes

Below are some of the details we have engineered for our projects. We often create and extrude new profiles to meet the design or technical needs of a specific project.