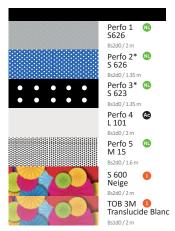

#### Perfo 1

- Diameter 0.8 mm
- 3.014 % opening
- 60 000 holes / sq.m

Compatible with membranes with a maximum width of 2 m

### Perfo 4

- Diameter 0.1 mm
- 0.1963 % opening
- 250 000 holes / sq.m

Compatible with membranes with a maximum width of 2 m

### Perfo 2

- Diameter 1.5 mm
- 9.04 % opening
- 80 000 holes / sq.m

Compatible with membranes with a maximum width of 1.4 m

#### Perfo 5

- Diameter 1.3 mm
- 34.74 % opening
- 261 863 holes / sq.m

Compatible with membranes with a maximum width of 1.6 m

#### Perfo 3

- Diameter 5 mm
- 11.15 % opening
- 5682 holes / sq.m

Compatible with membranes with a maximum width of 1.4 m