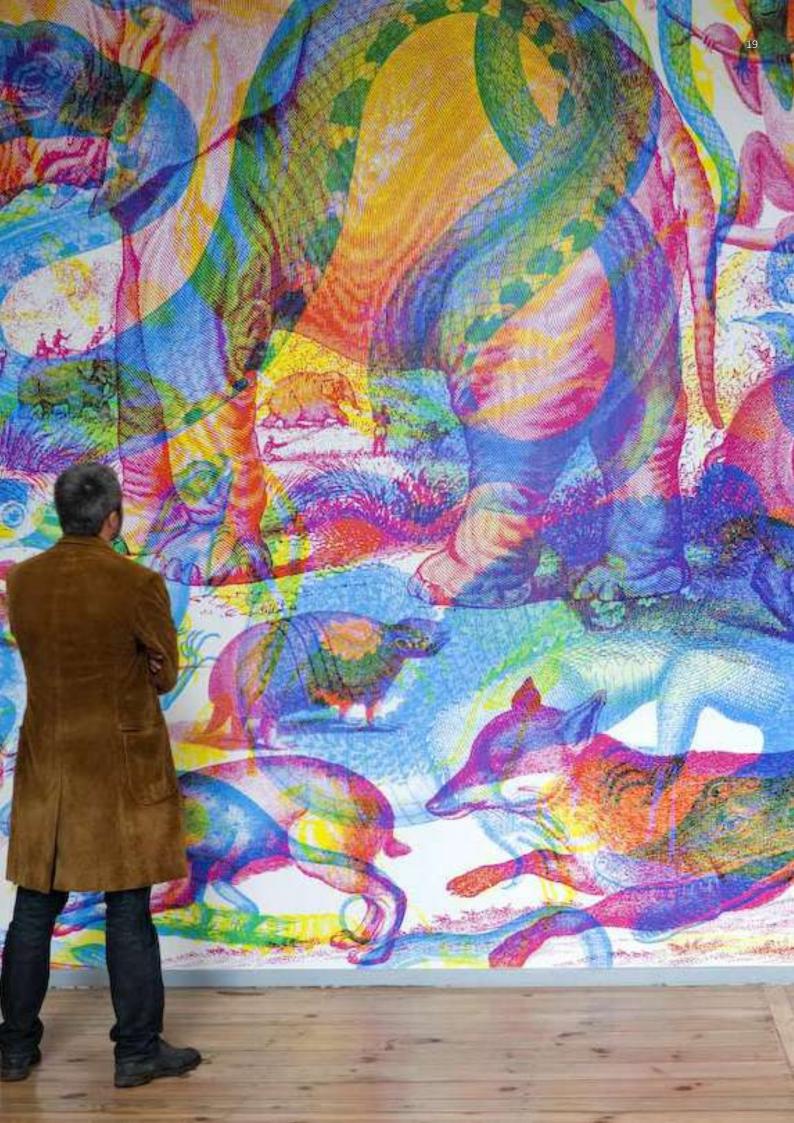

### **NEW**GRAPHIC

This is the ultimate in custom design solutions. Any of the NEWMAT membranes can be digitally printed with a graphic of your choice to make your wall or ceiling look like a photograph, a painting, a piece of art, or simply your own creation.

Our digital printing is based on high resolution graphic files provided by our clients, with whom we work very closely to achieve not only the design and graphic intent but also a color match as perfect as possible. When the graphic involves a large area requiring factory seams, great care is taken to match the images at the seams and to make them as discreet as possible. Our high tech inks are UV protected and guaranteed 10 years for color fastening. We do not have any size limitation for our printing process.