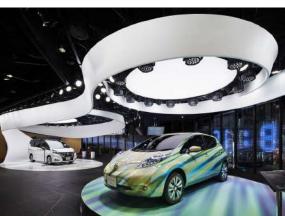

### MEMBRANE-WRAPPED CURVED PANEL ASSEMBLY

The demands of a traveling exhibit are taxing on all its components. We needed to engineer panels that could be assembled and disassembled for each car show as quickly and easily as possible.

Below are some of the details we have engineered for our projects. We often create and extrude new profiles to meet the design or technical needs of a specific project.

These clouds are constructed with concealed steel frames filled with fiberglass and wrapped with 4,500 square feet of NewAcoustic DF09/ Tabac micro-perforated suede membranes stretched into concealed ghost profiles.