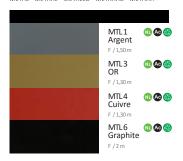

DO RIVESTIMENTO TAPPEZZATO PERFORATO TECTO ESTENDIDO PERFURÃDO ПЕРФОРИРОВАННЫЙ ПОТОЛОК ΤΕΝΤΩΜΕΝΟ ΔΙΑΤΡΗΤΟ ΟΡΟΦΗΣ



### **NEW/BIOPRUF**

ANTIMICROBIAL AND ANTIFUNGAL ANTI-MICROBIEN ET ANTI-FONGIQUE BAKTERIEN- UND PILZHEMMEND ANTIMICROBEN-EN ANTISCHIMMEI MIDDEI EN ANTIBACTERIANO Y FUNGICIDA ANTIMICROBICO F ANTIFUNGO ANTIMICROBIANO E ANTIFÚNGICO АНТИМИКРОБНАЯ И АНТИБАКТЕРИАЛЬНАЯ ANTI-ΜΙΚΡΟΒΙΑΚΩΝ ΚΑΙ ANTI-ΜΥΚΗΤΙΑΚΩΝ

### LACQUER FINISH



L 47 👊 🐼 🍪

Bs2d0 / Class A / 1,50 m

HL 79 10 A0 60

L 31314 👊 🐼 🚳

Bs2d0 / Class A / 1,30 m

L78 11 🖎 🚳

Bs2d0 / Class A / 1.50 m

L 31615 👊 🚱 🍪

Aquarelle

Cornaline

Abricot

Bs1d0 / Class A / 2 m

HL 10 0000

M1 / Class A / 1,35 m

Bs2d0 / Class A / 2 m

Keltic

F / Class A / 1,30 m

Twing

### MATTE FINISH



### **METAL**

■ ΤΔΙΙΩ - ΜΕΤΔΛΛΩ - ΜΕΤΔΠΠ



### **MIRROR**

МИРРОР - ОГЛЕЛАЛО

|                                                      | MR01<br>Miroir Argent<br>Bs3d0 / 1,30 m |
|------------------------------------------------------|-----------------------------------------|
|                                                      | MR02<br>Miroir Or<br>Bs3d0 / 1,30 m     |
|                                                      | MR03<br>Miroir Cuivre<br>Bs3d0/1,30 m   |
|                                                      | MR04<br>Miroir Graphite<br>Bs3d0/1,35 m |
|                                                      | MR05<br>Argentum                        |
| Toiles miroirs non soudables et non harponnables.    |                                         |
| Uniquement disponibles en dalles préfabriquées. Nous |