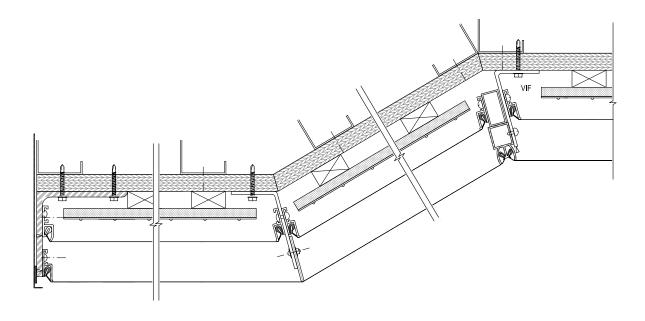

### **BACKLIT DOUBLE-LAYER SLOPED CEILINGS**

#### LUMINOUS SYSTEM PERIMETER CONDITIONS AT WALL AND AT GLASS GUARD PROFILE

Below are some of the details we have engineered for our projects. We often create and extrude new profiles to meet the design or technical needs of a specific project.