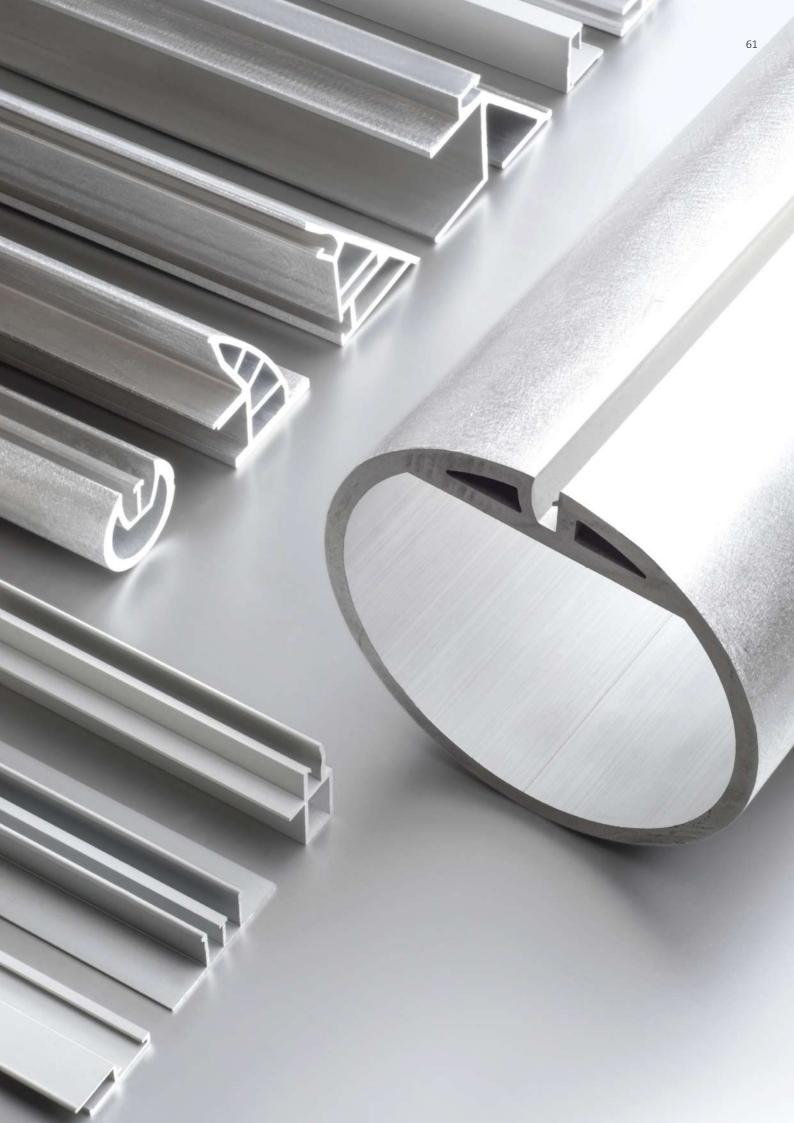

NEWMAT offers more than 40 different profiles in either PVC or aluminum. They are chosen for a project based on their aesthetic, technical, and/or curving abilities. NEWMAT often produces custom profiles to meet the specific design requests of our clients.