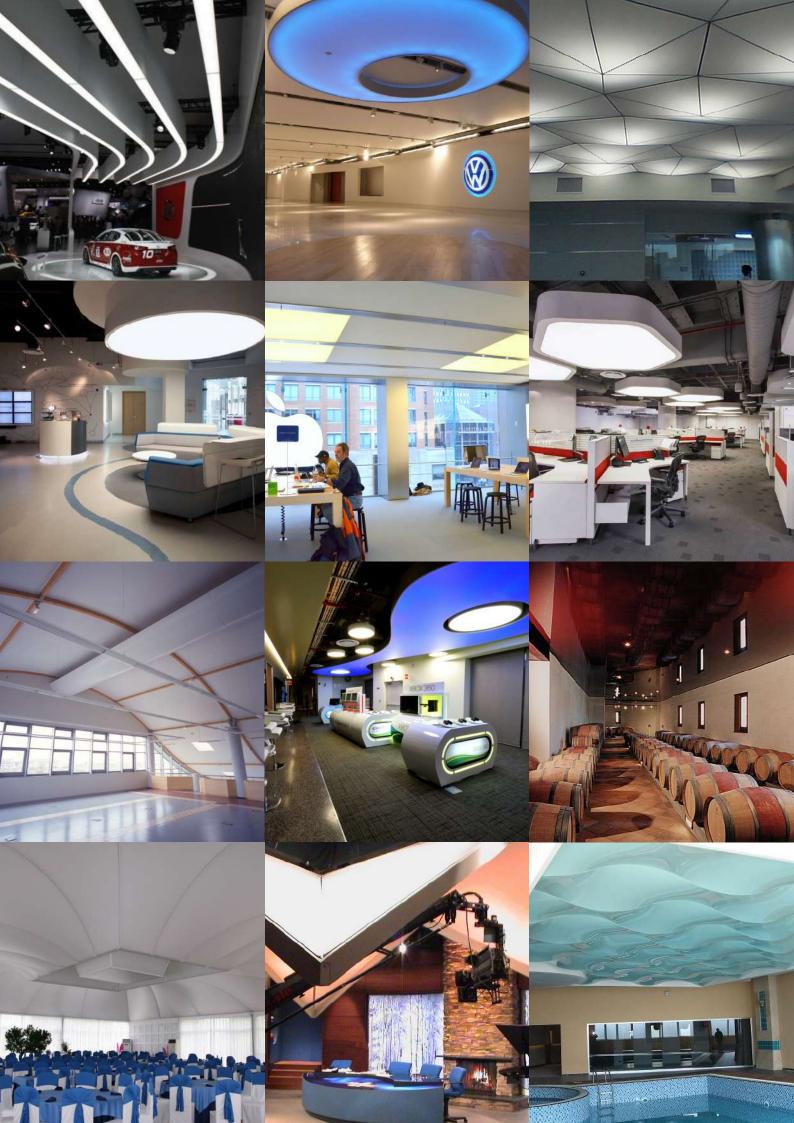

# SHAPES & FORMS.

Because of the flexibility of our membranes, NEWMAT systems are ideal for easily creating curves, shapes, forms, and 3-dimensional ceilings, walls, and floating elements.

Having our own sophisticated metal shop allows us to create the complex aluminum skeletons and structures often needed to achieve the design intents of our clients.

Client Little Theater At St. John's University / Queens, NY, USA Specifier Lu + Bibliowicz Architects / Architect Product NEW/LIGHT 2 Layers TOB / White Translucent Membranes

Below are some of the details we have engineered for our projects. We often create and extrude new profiles to meet the design or technical needs of a specific project.

### LARGE PIVOT PANEL SYSTEM

### SMALL PIVOT PANEL SYSTEM

Below are some of the details we have engineered for our projects. We often create and extrude new profiles to meet the design or technical needs of a specific project.

### CUSTOM LIGHT TROUGH AND EDGE DETAIL

Below are some of the details we have engineered for our projects. We often create and extrude new profiles to meet the design or technical needs of a specific project.

### 3-DIMENSIONAL ACCESSIBLE LIGHT BOXES

While this project specified a mechanical pulley system to open the NEW/LIGHT box to access the lighting, on other similar projects we have provided electrical winch systems to achieve the same access by simply pressing a wall switch.

### FLOATING PANELS WITH KNIFE EDGE PERIMETERS

We offer knife edge profiles in 13, 30, and 45 degree options. Since we cannot radius these profiles for horizontal curves, we recreate them from curved metal components assemblies when needed.

### FLOATING COMPOUND CURVED ACOUSTICAL STRUCTURE

This structure was built in our metal shop, separated into six segments that were shipped to the jobsite, elevated into place and reassembled. The membranes were then stretched over it.

### **BACKLIT DOUBLE-LAYER SLOPED CEILINGS**

#### DONUT-SHAPED TRANSLUCENT CLOUD AND FREE-FLOATING MESH SAILS

The donut is backlit by a series of LED lights that continuously change color, creating a soft visual effect. The four curved sails of NEW/MESH floating below draw the eye to the skylight in the center of the room.

### THREE-TIERED FLOATING CURVED CEILING ELEMENT

Andre Kikoski designed this ceiling element, consisting of a three-tiered curved canopy, to flow across the room and extend part-way down one wall. To achieve this design NEWMAT constructed a custom metal skeleton wrapped with M15/white matte membranes. Light fixtures were then installed between the tiers to create continuous cove lighting.