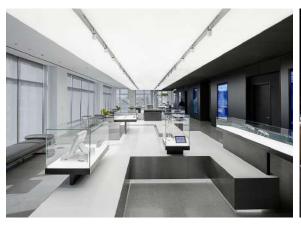

Client GUGGENHEIM Museum / New York, NY, USA
Specifier JAMES TURRELL / Artist
Product NEW/ACOUSTIC 2 Layers ACM15 / White Matte and ACM20 / Black Matte, Micro- perforated Membranes

NEWMAT allows you to create beautiful and comfortable spaces without any need for compromise. NEWMAT offers timeless aesthetic and technical solutions.