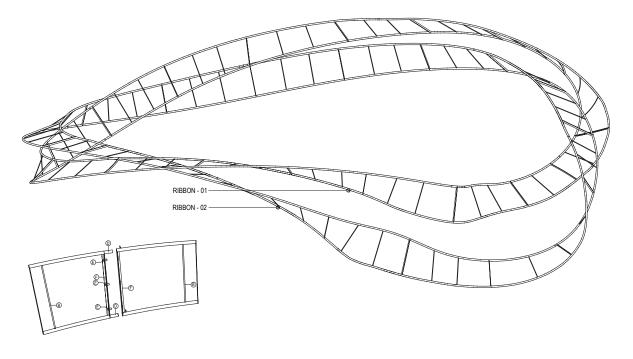

### FLOATING COMPOUND CURVED ACOUSTICAL STRUCTURE

This structure was built in our metal shop, separated into six segments that were shipped to the jobsite, elevated into place and reassembled. The membranes were then stretched over it.