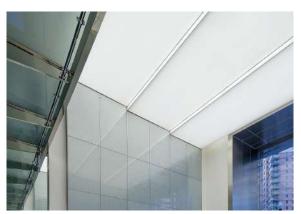

### NEW/LIGHT

These are translucent membranes in various colors and transparencies that are meant to be backlit by any light source of your choosing. Combining various membranes and using different light sources allows for unlimited lighting solutions. The diffusing ability of the NEWMAT membranes is unmatched by that of any other product.

### **NEW/LIGHT**

These are translucent membranes in various colors and transparencies that are meant to be backlit by any light source you choose: natural, fluorescent, LED, etc. Combining any two membranes and using different light sources allows for unlimited lighting solutions. The diffusing ability of the NEWMAT membranes is unmatched by that of any other product.

For all NEW/LIGHT ceilings we strongly recommend the use of our double-layer system. The upper layer's main function is to be a dust barrier and insure the longevity of the aesthetic of the visible layer. The upper layer can be a clear membrane or a translucent membrane as well.