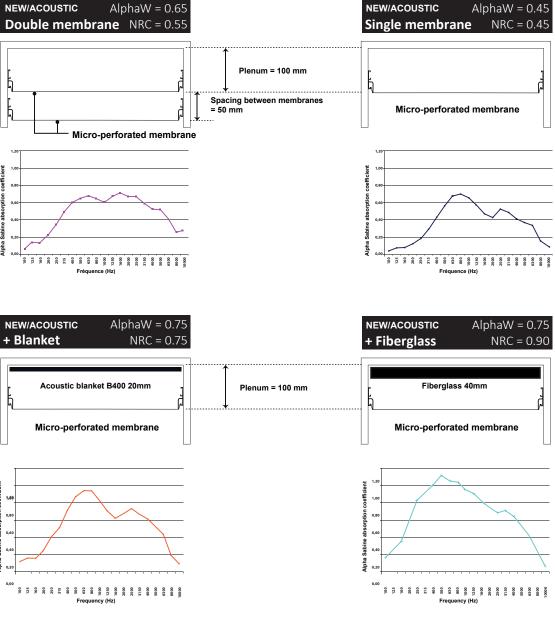

### NEW/ACOUSTIC\_\_\_\_

\_\_\_\_\_ Page 20

This line offers a variety of micro-perforations that can be made on any of the NEWMAT membranes to provide exceptional sound absorption for optimal acoustical comfort. With or without acoustical backing, it can be tailored to achieve targeted absorptions at specific frequencies.

### **NEW**ACOUSTIC

This line offers a variety of virtually invisible micro-perforations that can be added to any of the NEWMAT membranes to provide exceptional sound absorption for optimal acoustical comfort. With or without acoustical backing, it can be tailored to achieve targeted absorptions at specific frequencies. Comprised of 250,000 micro-holes per square meter, this NEWMAT patented system has amazed acoustical consultants worldwide.