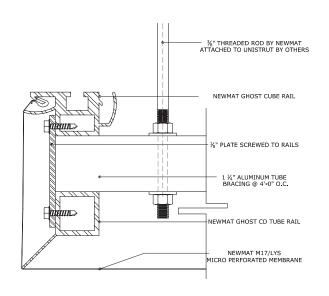

### **BACKLIT DOUBLE-LAYER SLOPED CEILINGS**

#### LUMINOUS SYSTEM PERIMETER CONDITIONS AT WALL AND AT GLASS GUARD PROFILE

Below are some of the details we have engineered for our projects. We often create and extrude new profiles to meet the design or technical needs of a specific project.