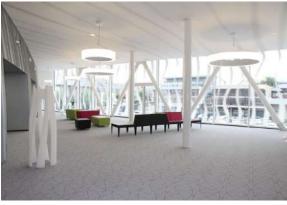

Client GUGGENHEIM Museum / New York, NY, USA
Specifier JAMES TURRELL / Artist
Product NEW/ACOUSTIC 2 Layers ACM15 / White Matte and ACM20 / Black Matte, Micro- perforated Membranes

NEWMAT allows you to create beautiful and comfortable spaces without any need for compromise. NEWMAT offers timeless aesthetic and technical solutions.