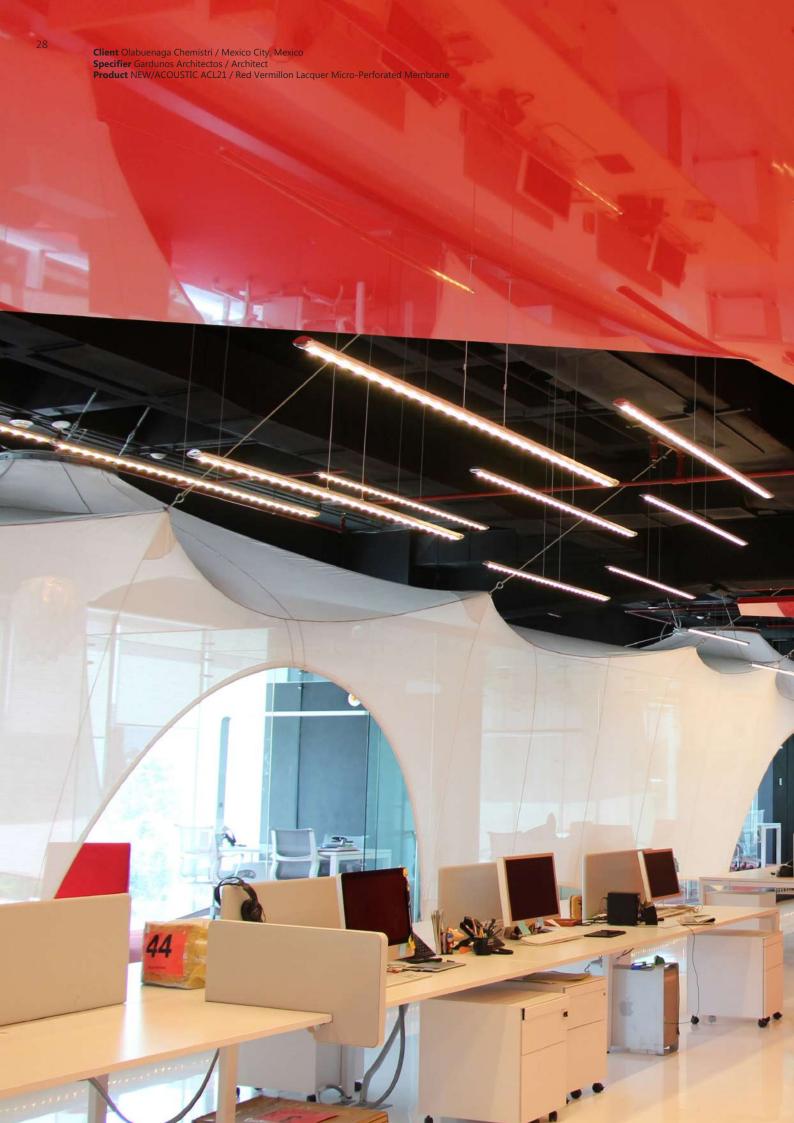

### **NEW**ACOUSTIC

This line offers a variety of virtually invisible micro-perforations that can be added to any of the NEWMAT membranes to provide exceptional sound absorption for optimal acoustical comfort. With or without acoustical backing, it can be tailored to achieve targeted absorptions at specific frequencies. Comprised of 250,000 micro-holes per square meter, this NEWMAT patented system has amazed acoustical consultants worldwide.