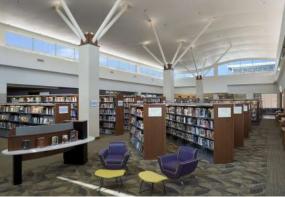

# SHAPES & FORMS.

Because of the flexibility of our membranes, NEWMAT systems are ideal for easily creating curves, shapes, forms, and 3-dimensional ceilings, walls, and floating elements.

Having our own sophisticated metal shop allows us to create the complex aluminum skeletons and structures often needed to achieve the design intents of our clients.