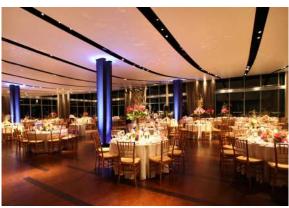

Client Little Theater At St. John's University / Queens, NY, USA Specifier Lu + Bibliowicz Architects / Architect Product NEW/LIGHT 2 Layers TOB / White Translucent Membranes

Below are some of the details we have engineered for our projects. We often create and extrude new profiles to meet the design or technical needs of a specific project.