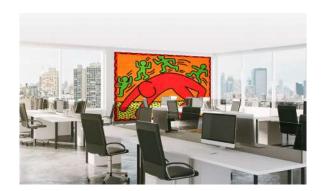

### **NEW**GRAPHIC

This is the ultimate in custom design solutions. Any of the NEWMAT membranes can be digitally printed with a graphic of your choice to make your wall or ceiling look like a photograph, a painting, a piece of art, or simply your own creation.

Our digital printing is based on high resolution graphic files provided by our clients, with whom we work very closely to achieve not only the design and graphic intent but also a color match as perfect as possible. When the graphic involves a large area requiring factory seams, great care is taken to match the images at the seams and to make them as discreet as possible. Our high tech inks are UV protected and guaranteed 10 years for color fastening. We do not have any size limitation for our printing process.