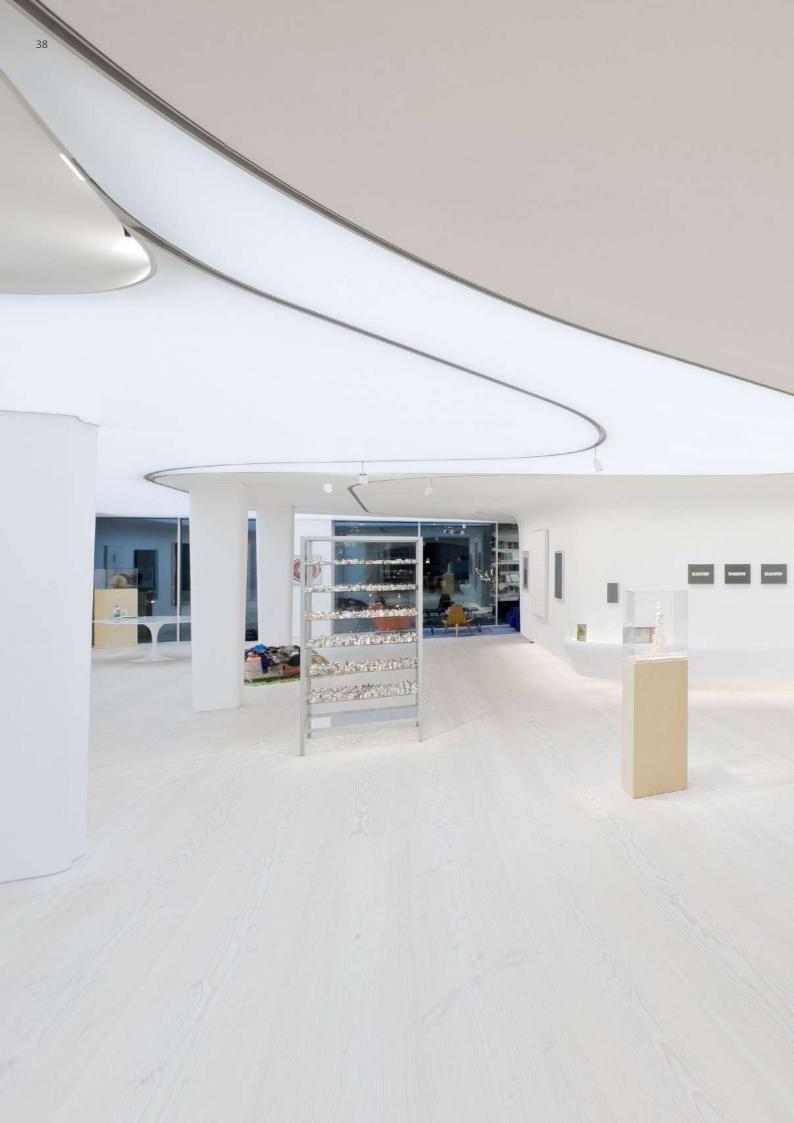

# SHAPES & FORMS.

Because of the flexibility of our membranes, NEWMAT systems are ideal for easily creating curves, shapes, forms, and 3-dimensional ceilings, walls, and floating elements.

Having our own sophisticated metal shop allows us to create the complex aluminum skeletons and structures often needed to achieve the design intents of our clients.