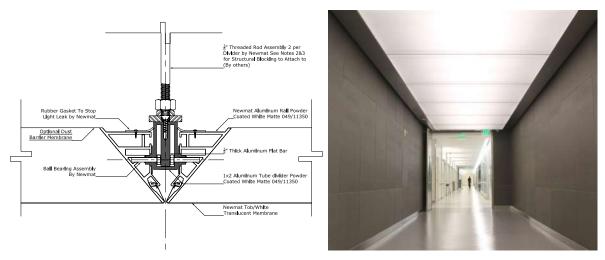

### CUSTOM LIGHT TROUGH AND EDGE DETAIL

Below are some of the details we have engineered for our projects. We often create and extrude new profiles to meet the design or technical needs of a specific project.

The custom bending, cutting, and welding of the perimeter tube for this structure was extremely challenging since we needed to keep the harpoon receiver groove in the tube centered at all times so that the membrane would follow a perfectly defined path.