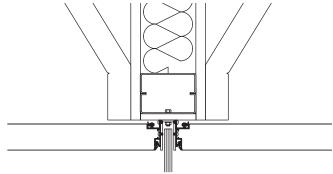

### CUSTOM LIGHT TROUGH AND EDGE DETAIL

Below are some of the details we have engineered for our projects. We often create and extrude new profiles to meet the design or technical needs of a specific project.