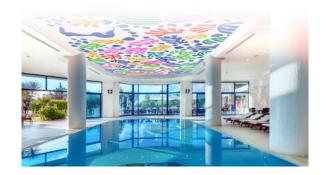

### NEW/ACOUSTIC\_\_\_\_

\_\_\_\_\_ Page 20

This line offers a variety of micro-perforations that can be made on any of the NEWMAT membranes to provide exceptional sound absorption for optimal acoustical comfort. With or without acoustical backing, it can be tailored to achieve targeted absorptions at specific frequencies.

### **NEW**ACOUSTIC

This line offers a variety of virtually invisible micro-perforations that can be added to any of the NEWMAT membranes to provide exceptional sound absorption for optimal acoustical comfort. With or without acoustical backing, it can be tailored to achieve targeted absorptions at specific frequencies. Comprised of 250,000 micro-holes per square meter, this NEWMAT patented system has amazed acoustical consultants worldwide.