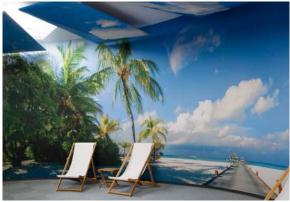

#### NEW/GRAPHIC Page 18

This is the ultimate in custom design solutions. Any of the NEWMAT membranes can be digitally printed with a graphic of your choosing to make your wall or ceiling look like a photograph, a painting, a piece of art, or simply your own creation.

### **NEW**GRAPHIC

This is the ultimate in custom design solutions. Any of the NEWMAT membranes can be digitally printed with a graphic of your choice to make your wall or ceiling look like a photograph, a painting, a piece of art, or simply your own creation.