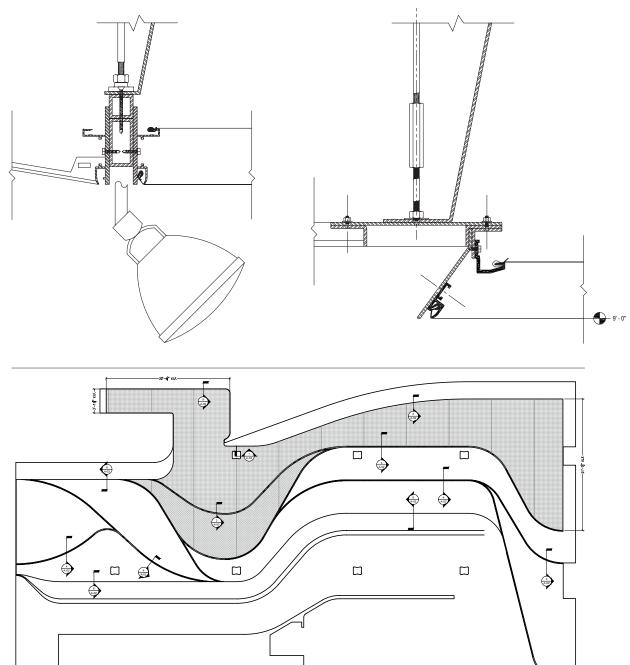

### CUSTOM LIGHT TROUGH AND EDGE DETAIL

Below are some of the details we have engineered for our projects. We often create and extrude new profiles to meet the design or technical needs of a specific project.

The custom bending, cutting, and welding of the perimeter tube for this structure was extremely challenging since we needed to keep the harpoon receiver groove in the tube centered at all times so that the membrane would follow a perfectly defined path.