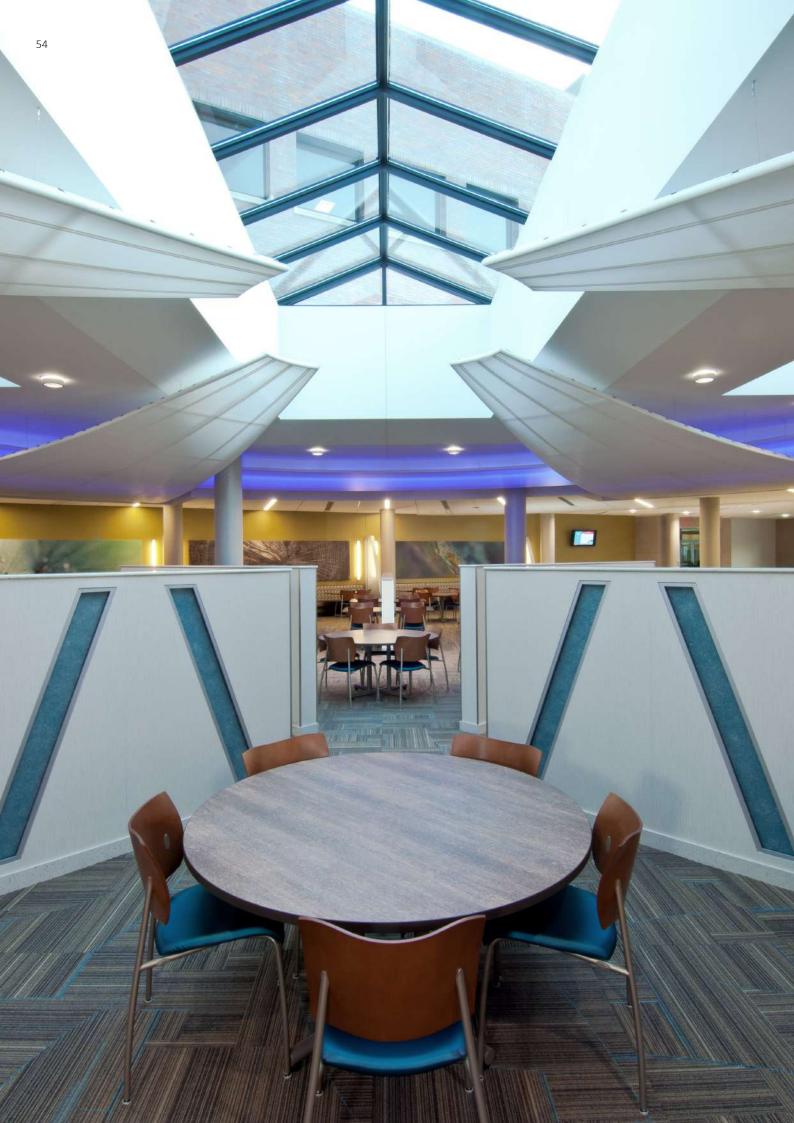

are some of the details we have engineered for our projects. We often create and extrude new profiles to meet the design or technical needs of a specific project.

### MEMBRANE-WRAPPED CURVED PANEL ASSEMBLY



The demands of a traveling exhibit are taxing on all its components. We needed to engineer panels that could be assembled and disassembled for each car show as quickly and easily as possible.







Below are some of the details we have engineered for our projects. We often create and extrude new profiles to meet the design or technical needs of a specific project.



These clouds are constructed with concealed steel frames filled with fiberglass and wrapped with 4,500 square feet of NewAcoustic DF09/ Tabac micro-perforated suede membranes stretched into concealed ghost profiles.





Below are some of the details we have engineered for our projects. We often create and extrude new profiles to meet the design or technical needs of a specific project.

#### DONUT-SHAPED TRANSLUCENT CLOUD AND FREE-FLOATING MESH SAILS



The donut is backlit by a series of LED lights that continuously change color, creating a soft visual effect. The four curved sails of NEW/MESH floating below draw the eye to the skylight in the center of the room.





Below are some of the details we have engineered for our projects. We often create and extrude new profiles to meet the design or technical needs of a specific project.

### THREE-TIERED FLOATING CURVED CEILING ELEMENT





Andre Kikoski designed this ceiling element, consisting of a three-tiered curved canopy, to flow across the room and