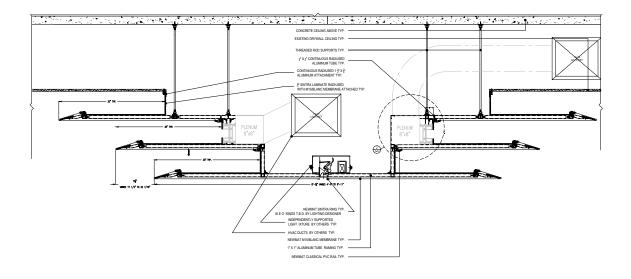

### **BACKLIT DOUBLE-LAYER SLOPED CEILINGS**

#### LUMINOUS SYSTEM PERIMETER CONDITIONS AT WALL AND AT GLASS GUARD PROFILE

Below are some of the details we have engineered for our projects. We often create and extrude new profiles to meet the design or technical needs of a specific project.