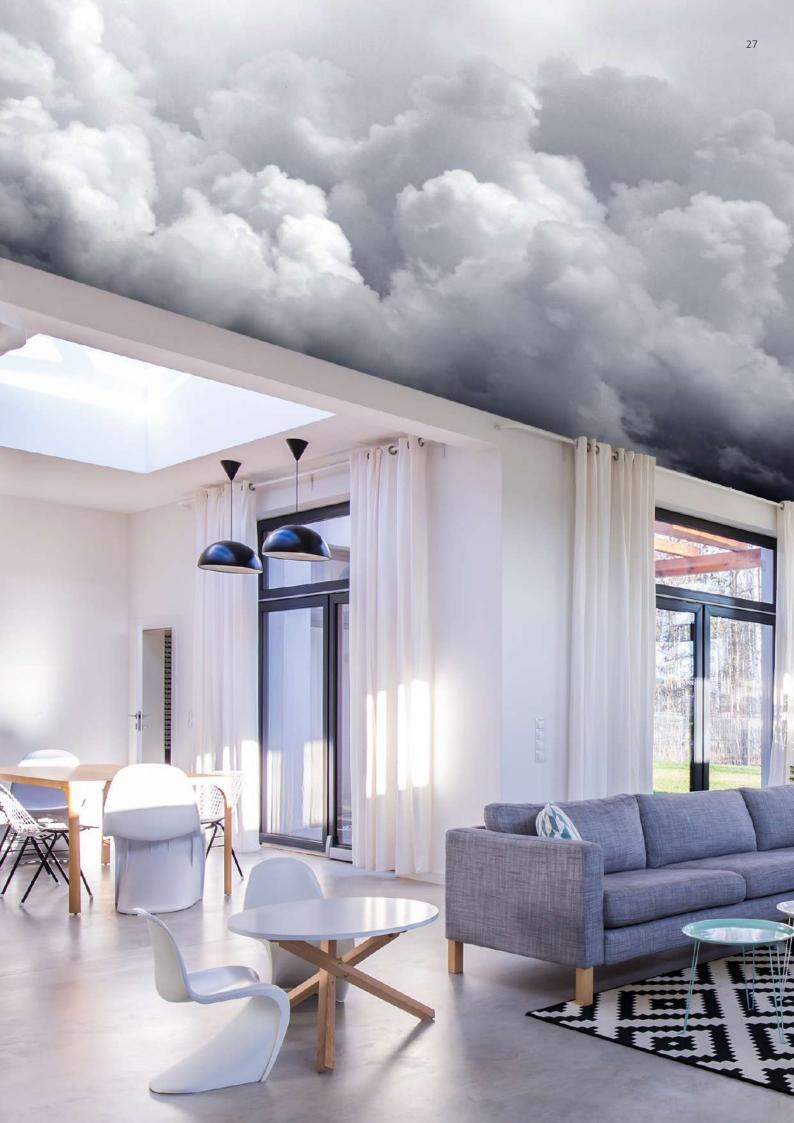

Below are some of the details we have engineered for our projects. We often create and extrude new profiles to meet the design or technical needs of a specific project.

These clouds are constructed with concealed steel frames filled with fiberglass and wrapped with 4,500 square feet of NewAcoustic DF09/ Tabac micro-perforated suede membranes stretched into concealed ghost profiles.