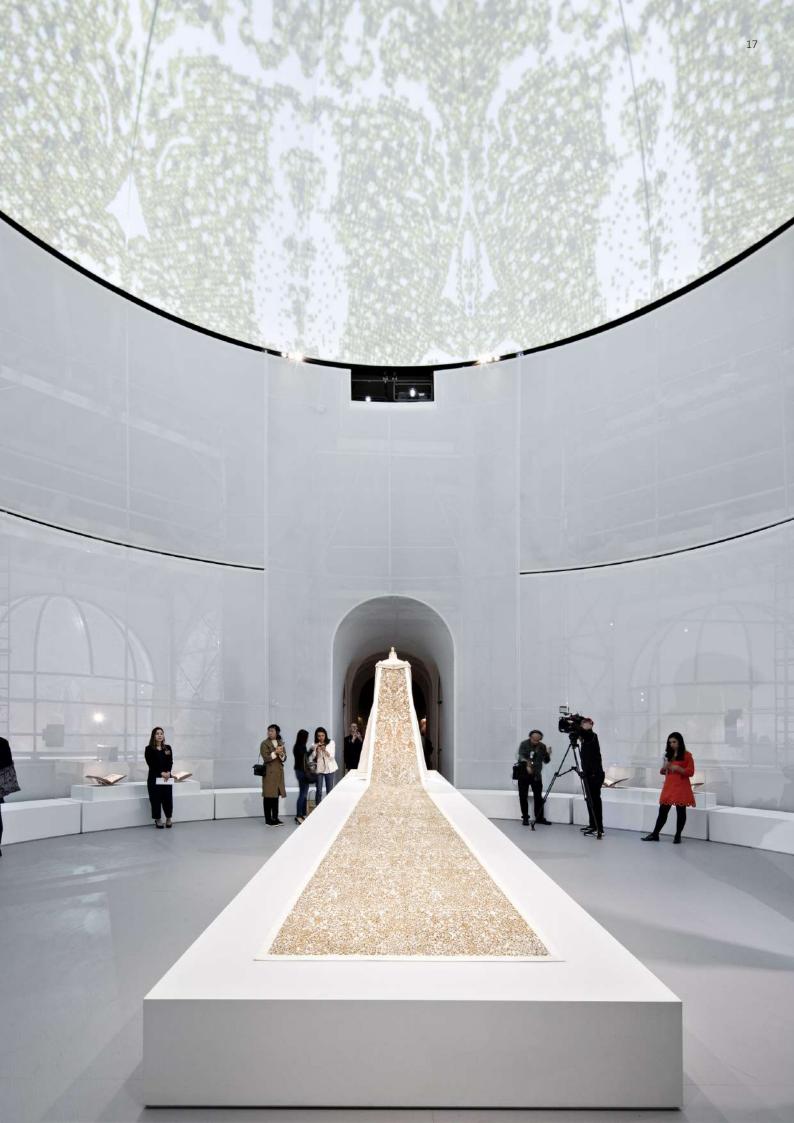

Client GUGGENHEIM Museum / New York, NY, USA
Specifier JAMES TURRELL / Artist
Product NEW/ACOUSTIC 2 Layers ACM15 / White Matte and ACM20 / Black Matte, Micro- perforated Membranes

NEWMAT allows you to create beautiful and comfortable spaces without any need for compromise. NEWMAT offers timeless aesthetic and technical solutions.