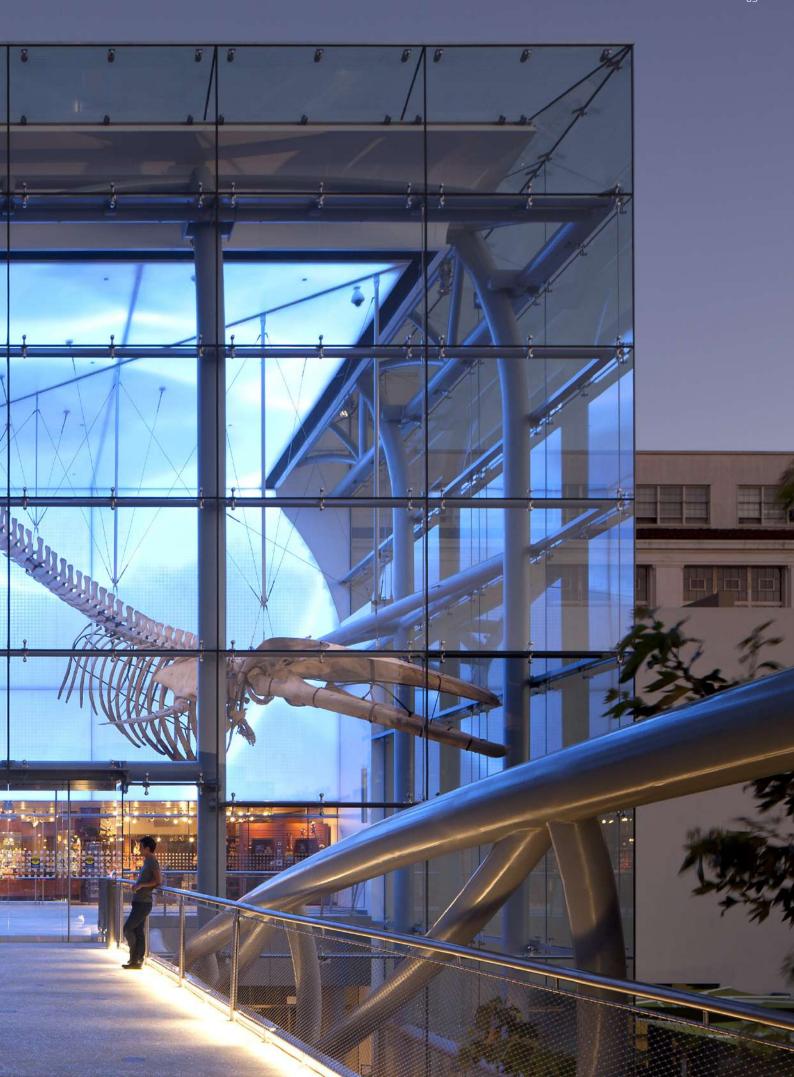

### NEW/LIGHT

These are translucent membranes in various colors and transparencies that are meant to be backlit by any light source of your choosing. Combining various membranes and using different light sources allows for unlimited lighting solutions. The diffusing ability of the NEWMAT membranes is unmatched by that of any other product.

### **NEW/LIGHT**

These are translucent membranes in various colors and transparencies that are meant to be backlit by any light source you choose: natural, fluorescent, LED, etc. Combining any two membranes and using different light sources allows for unlimited lighting solutions. The diffusing ability of the NEWMAT membranes is unmatched by that of any other product.

For all NEW/LIGHT ceilings we strongly recommend the use of our double-layer system. The upper layer's main function is to be a dust barrier and insure the longevity of the aesthetic of the visible layer. The upper layer can be a clear membrane or a translucent membrane as well.