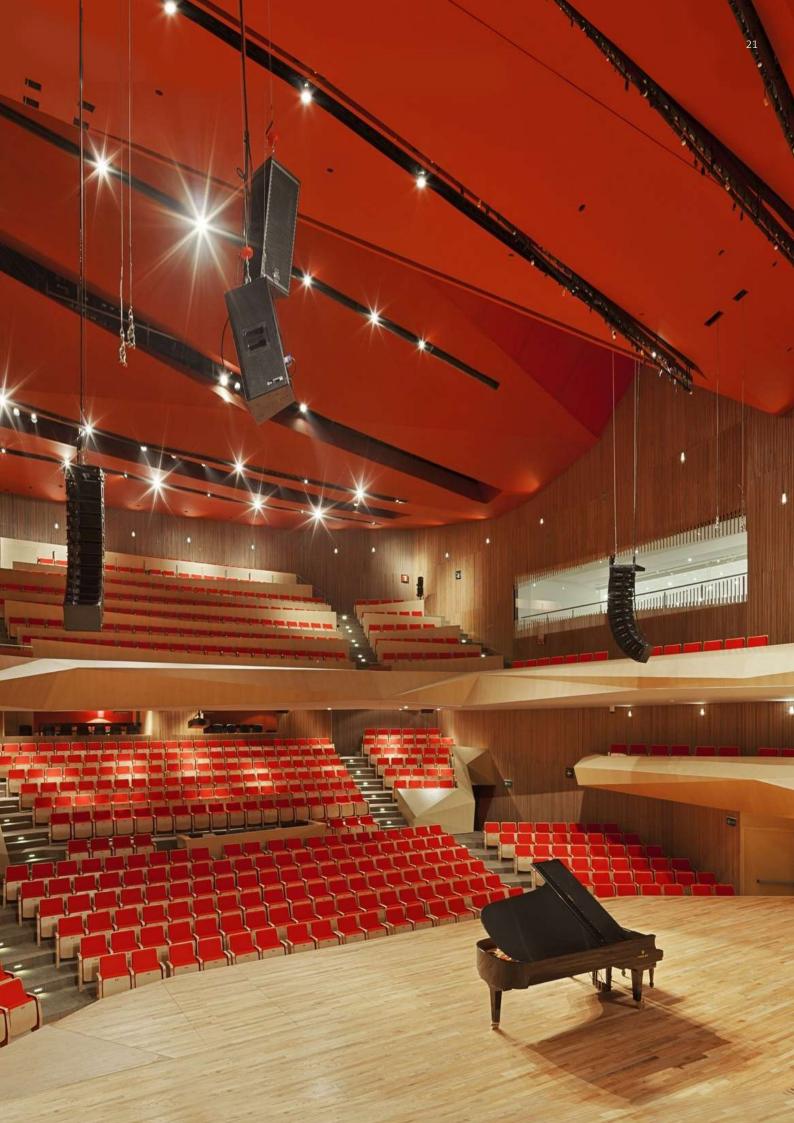

Client Roberto Cantoral Cultural Center / Mexico City, México
Specifier Broissin Architects / Architect
Product NEW/ACOUSTIC ACLS19 / Bordeaux Satin Micro-Perforated Membrane