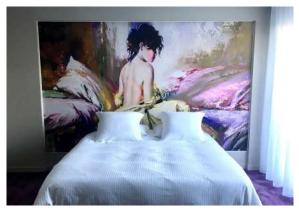

#### NEW/GRAPHIC Page 18

This is the ultimate in custom design solutions. Any of the NEWMAT membranes can be digitally printed with a graphic of your choosing to make your wall or ceiling look like a photograph, a painting, a piece of art, or simply your own creation.

### **NEW**GRAPHIC

This is the ultimate in custom design solutions. Any of the NEWMAT membranes can be digitally printed with a graphic of your choice to make your wall or ceiling look like a photograph, a painting, a piece of art, or simply your own creation.

Our digital printing is based on high resolution graphic files provided by our clients, with whom we work very closely to achieve not only the design and graphic intent but also a color match as perfect as possible. When the graphic involves a large area requiring factory seams, great care is taken to match the images at the seams and to make them as discreet as possible. Our high tech inks are UV protected and guaranteed 10 years for color fastening. We do not have any size limitation for our printing process.