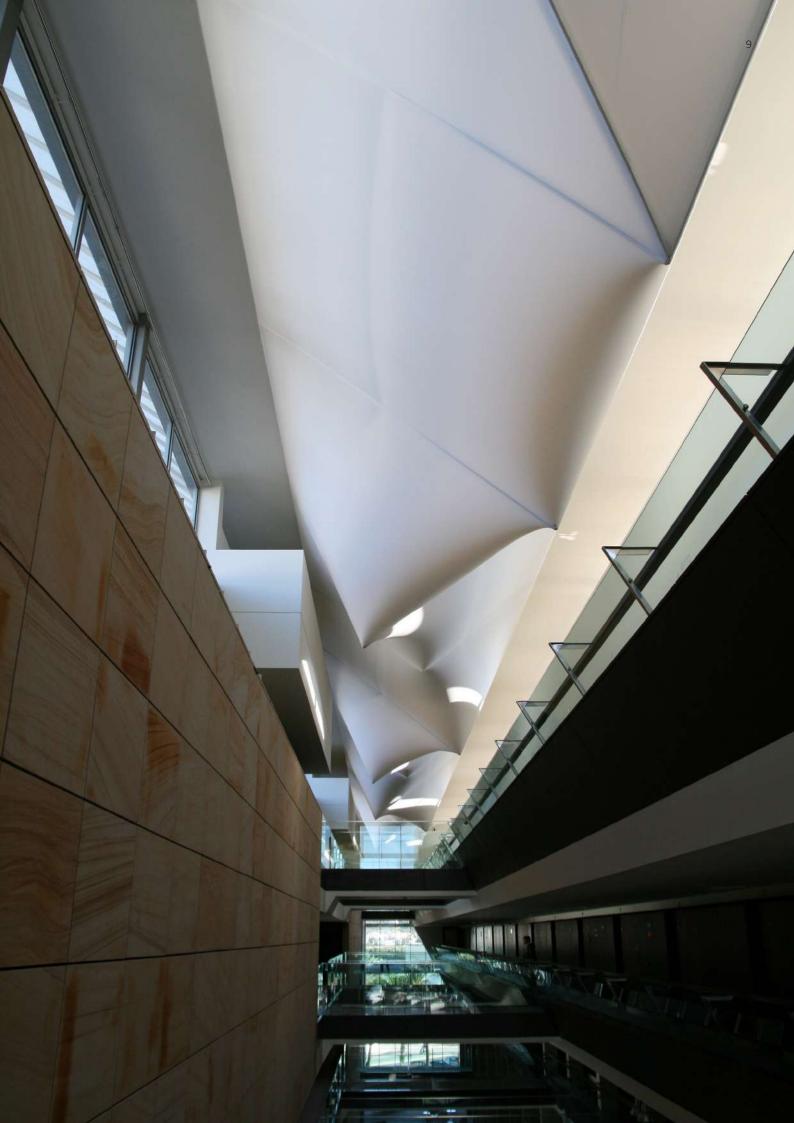

# SHAPES & FORMS.

Because of the flexibility of our membranes, NEWMAT systems are ideal for easily creating curves, shapes, forms, and 3-dimensional ceilings, walls, and floating elements.

Having our own sophisticated metal shop allows us to create the complex aluminum skeletons and structures often needed to achieve the design intents of our clients.

Client Little Theater At St. John's University / Queens, NY, USA Specifier Lu + Bibliowicz Architects / Architect Product NEW/LIGHT 2 Layers TOB / White Translucent Membranes

Below are some of the details we have engineered for our projects. We often create and extrude new profiles to meet the design or technical needs of a specific project.