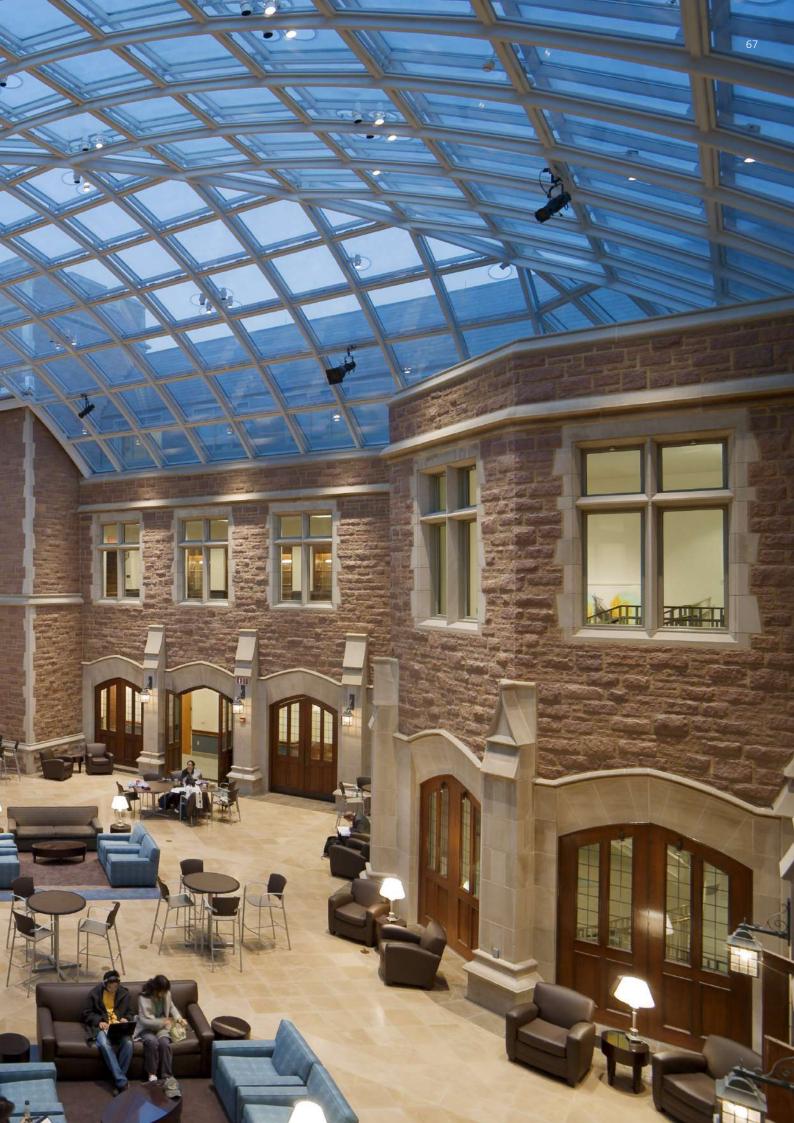

### NEW/ACOUSTIC\_\_\_\_

\_\_\_\_\_ Page 20

This line offers a variety of micro-perforations that can be made on any of the NEWMAT membranes to provide exceptional sound absorption for optimal acoustical comfort. With or without acoustical backing, it can be tailored to achieve targeted absorptions at specific frequencies.

### **NEW**ACOUSTIC

This line offers a variety of virtually invisible micro-perforations that can be added to any of the NEWMAT membranes to provide exceptional sound absorption for optimal acoustical comfort. With or without acoustical backing, it can be tailored to achieve targeted absorptions at specific frequencies. Comprised of 250,000 micro-holes per square meter, this NEWMAT patented system has amazed acoustical consultants worldwide.