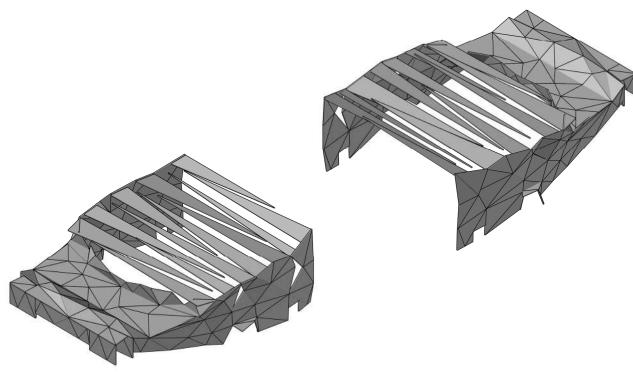

### FLOATING COMPOUND CURVED ACOUSTICAL STRUCTURE

This structure was built in our metal shop, separated into six segments that were shipped to the jobsite, elevated into place and reassembled. The membranes were then stretched over it.