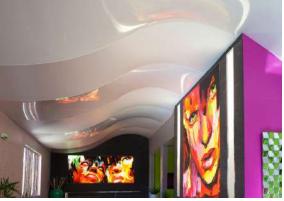

clipping system. It can also be used for ceilings and be combined with acoustical or thermal insulation backing materials. NEW/TEXTIL makes an ideal canvas for printing large areas up to 10 feet x 25 feet. We offer a few different options for the concealed perimeter clipping system, and the fabric can be cut to accommodate any type of penetration such as lights, sprinklers, registers, etc.



























# SHAPES & FORMS.

Because of the flexibility of our membranes, NEWMAT systems are ideal for easily creating curves, shapes, forms, and 3-dimensional ceilings, walls, and floating elements.













Having our own sophisticated metal shop allows us to create the complex aluminum skeletons and structures often needed to achieve the design intents of our clients.













Client Little Theater At St. John's University / Queens, NY, USA Specifier Lu + Bibliowicz Architects / Architect Product NEW/LIGHT 2 Layers TOB / White Translucent Membranes







Below are some of the details we have engineered for our projects. We often create and extrude new profiles to meet the design or technical needs of a specific project.

### LARGE PIVOT PANEL SYSTEM



### SMALL PIVOT PANEL SYSTEM





Below are some of the details we have engineered for our projects. We often create and extrude new profiles to meet the design or technical needs of a specific project.

### CUSTOM LIGHT TROUGH AND EDGE DETAIL





Below are some of the details we have engineered for our projects. We often create and extrude new profiles to meet the design or technical needs of a specific proje