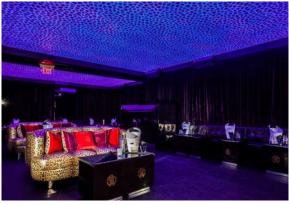

### **NEW**ACOUSTIC

This line offers a variety of virtually invisible micro-perforations that can be added to any of the NEWMAT membranes to provide exceptional sound absorption for optimal acoustical comfort. With or without acoustical backing, it can be tailored to achieve targeted absorptions at specific frequencies. Comprised of 250,000 micro-holes per square meter, this NEWMAT patented system has amazed acoustical consultants worldwide.

Client Roberto Cantoral Cultural Center / Mexico City, México
Specifier Broissin Architects / Architect
Product NEW/ACOUSTIC ACLS19 / Bordeaux Satin Micro-Perforated Membrane