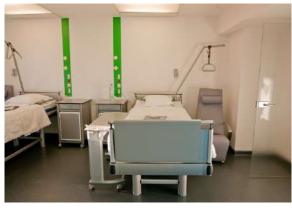

#### NEW/BIOPRUF \_\_\_\_

\_\_ Page 22

This powerful anti-germ, anti-fungus, antibacterial, and self-deodorizing process is embedded in the mass of the NEWMAT membrane; Biopruf will therefore remain active for the lifetime of the membrane and is ideal for any healthcare or chemical environment.

### **NEW**BIOPRUF

This powerful anti-germ, anti-fungus, anti-bacterial, and self-deodorizing treatment is embedded in the NEWMAT membrane.

Biopruf will therefore remain active for the lifetime of the membrane, making it ideal for any healthcare or chemical environment.

Biopruf is a well known and highly respected process that guarantees a long-term effective solution without compromising the aesthetic aspect of the membranes.