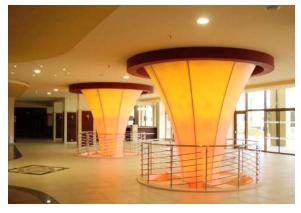

### FLOATING COMPOUND CURVED ACOUSTICAL STRUCTURE

This structure was built in our metal shop, separated into six segments that were shipped to the jobsite, elevated into place and reassembled. The membranes were then stretched over it.