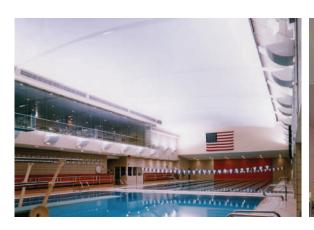

er clipping system. It can also be used for ceilings and be combined with acoustical or thermal insulation backing materials. NEW/TEXTIL makes an ideal canvas for printing large areas up to 10 feet x 25 feet. We offer a few different options for the concealed perimeter clipping system, and the fabric can be cut to accommodate any type of penetration such as lights, sprinklers, registers, etc.



























# SHAPES & FORMS.

Because of the flexibility of our membranes, NEWMAT systems are ideal for easily creating curves, shapes, forms, and 3-dimensional ceilings, walls, and floating elements.













Having our own sophisticated metal shop allows us to create the complex aluminum skeletons and structures often needed to achieve the design intents of our clients.













Client Little Theater At St. John's University / Queens, NY, USA Specifier Lu + Bibliowicz Architects / Architect Product NEW/LIGHT 2 Layers TOB / White Translucent Membranes







Below are some of the details we have engineered for our projects. We often create and extrude new profiles to meet the design or technical needs of a specific project.

### LARGE PIVOT PANEL SYSTEM



### SMALL PIVOT PANEL SYSTEM





Below are some of the details we have engineered for our projects. We often create and extrude new profiles to meet the design or technical needs of a specific project.

### CUSTOM LIGHT TROUGH AND EDGE DETAIL





Below are some of the details we have engineered for our projects. We often create and extrude new profiles to meet the design or technical needs of a specific pro