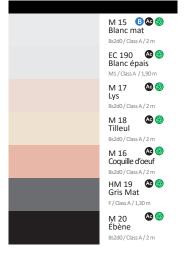

PERFOREERD SPANNPLAFOND TECHO TENSADO PERFORADO RIVESTIMENTO TAPPEZZATO PERFORATO TECTO ESTENDIDO PERFURÃDO ПЕРФОРИРОВАННЫЙ ПОТОЛОК ΤΕΝΤΩΜΕΝΟ ΔΙΑΤΡΗΤΟ ΟΡΟΦΗΣ



### **NEW/BIOPRUF**

ANTIMICROBIAL AND ANTIFUNGAL ANTI-MICROBIEN ET ANTI-FONGIQUE BAKTERIEN- UND PILZHEMMEND ANTIMICROBEN-EN ANTISCHIMMEI MIDDEI EN ANTIBACTERIANO Y FUNGICIDA ANTIMICROBICO F ANTIFUNGO ANTIMICROBIANO E ANTIFÚNGICO АНТИМИКРОБНАЯ И АНТИБАКТЕРИАЛЬНАЯ ANTI-ΜΙΚΡΟΒΙΑΚΩΝ ΚΑΙ ANTI-ΜΥΚΗΤΙΑΚΩΝ

### LACQUER FINISH



L 47 👊 🐼 🍪

Bs2d0 / Class A / 1,50 m

HL 79 10 A0 60

L 31314 👊 🐼 🚳

Bs2d0 / Class A / 1,30 m

L78 11 🖎 🚳

Bs2d0 / Class A / 1.50 m

L 31615 👊 🚱 🍪

Aquarelle

Cornaline

Abricot

Bs1d0 / Class A / 2 m

HL 10 0000

M1 / Class A / 1,35 m

Bs2d0 / Class A / 2 m

Keltic

F / Class A / 1,30 m

Twing

### MATTE FINISH



### **METAL**

■ ΤΔΙΙΩ - ΜΕΤΔΛΛΩ - ΜΕΤΔΠΠ



### **MIRROR**

МИРРОР - ОГЛЕЛАЛО

|                                                      | MR01<br>Miroir Argent<br>Bs3d0 / 1,30 m |
|------------------------------------------------------|-----------------------------------------|
|                                                      | MR02<br>Miroir Or<br>Bs3d0 / 1,30 m     |
|                                                      | MR03<br>Miroir Cuivre<br>Bs3d0/1,30 m   |
|                                                      | MR04<br>Miroir Graphite<br>Bs3d0/1,35 m |
|                                                      | MR05<br>Argentum                        |
| Toiles miroirs non soudables et non harponnables.    |                                         |
| Uniquement disponibles