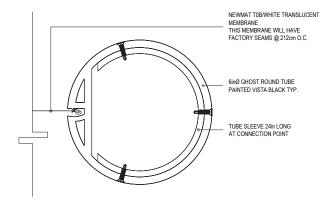

#### DONUT-SHAPED TRANSLUCENT CLOUD AND FREE-FLOATING MESH SAILS

The donut is backlit by a series of LED lights that continuously change color, creating a soft visual effect. The four curved sails of NEW/MESH floating below draw the eye to the skylight in the center of the room.