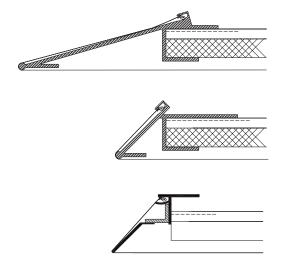

### CUSTOM LIGHT TROUGH AND EDGE DETAIL

Below are some of the details we have engineered for our projects. We often create and extrude new profiles to meet the design or technical needs of a specific project.

The custom bending, cutting, and welding of the perimeter tube for this structure was extremely challenging since we needed to keep the harpoon receiver groove in the tube centered at all times so that the membrane would follow a perfectly defined path.