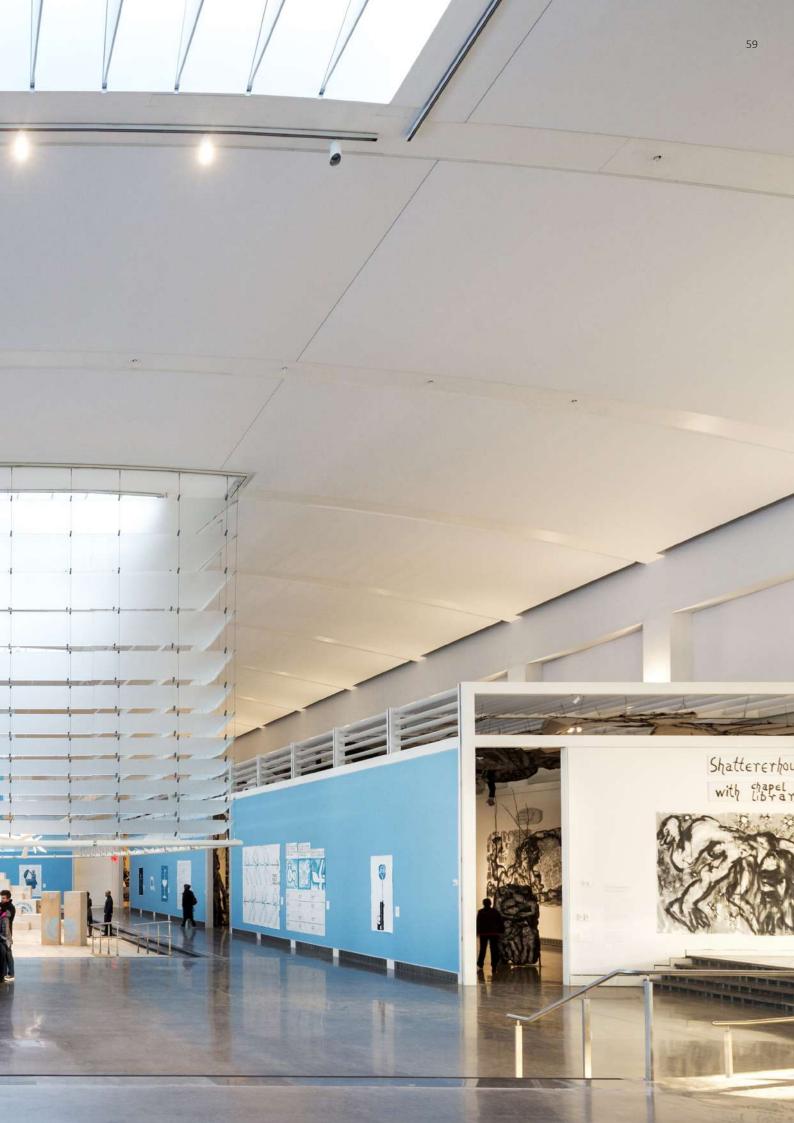

### NEW/ACOUSTIC\_\_\_\_

\_\_\_\_\_ Page 20

This line offers a variety of micro-perforations that can be made on any of the NEWMAT membranes to provide exceptional sound absorption for optimal acoustical comfort. With or without acoustical backing, it can be tailored to achieve targeted absorptions at specific frequencies.

### **NEW**ACOUSTIC

This line offers a variety of virtually invisible micro-perforations that can be added to any of the NEWMAT membranes to provide exceptional sound absorption for optimal acoustical comfort. With or without acoustical backing, it can be tailored to achieve targeted absorptions at specific frequencies. Comprised of 250,000 micro-holes per square meter, this NEWMAT patented system has amazed acoustical consultants worldwide.