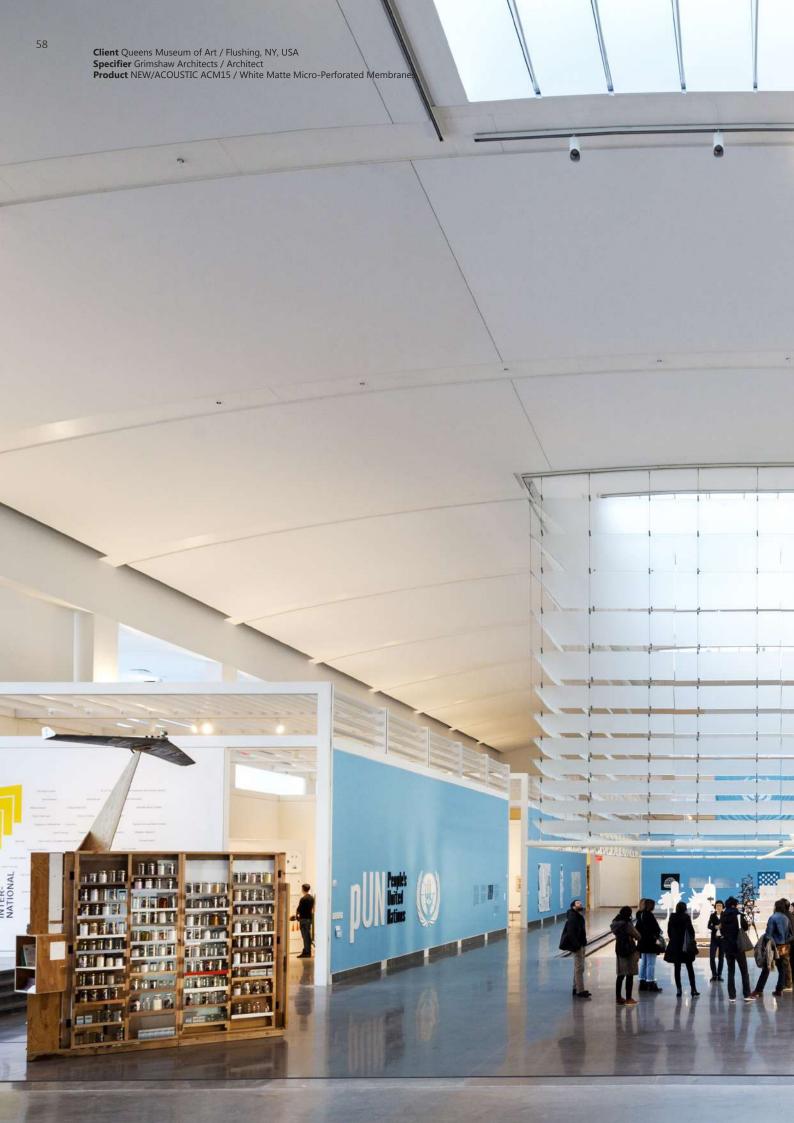

### NEW/ACOUSTIC\_\_\_\_

\_\_\_\_\_ Page 20

This line offers a variety of micro-perforations that can be made on any of the NEWMAT membranes to provide exceptional sound absorption for optimal acoustical comfort. With or without acoustical backing, it can be tailored to achieve targeted absorptions at specific frequencies.

### **NEW**ACOUSTIC

This line offers a variety of virtually invisible micro-perforations that can be added to any of the NEWMAT membranes to provide exceptional sound absorption for optimal acoustical comfort. With or without acoustical backing, it can be tailored to achieve targeted absorptions at specific frequencies. Comprised of 250,000 micro-holes per square meter, this NEWMAT patented system has amazed acoustical consultants worldwide.