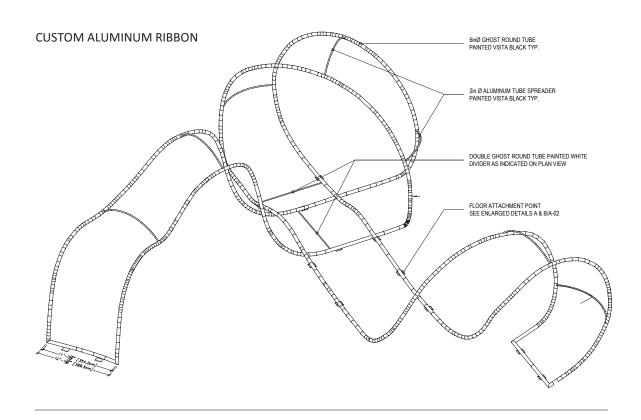

#### DONUT-SHAPED TRANSLUCENT CLOUD AND FREE-FLOATING MESH SAILS

The donut is backlit by a series of LED lights that continuously change color, creating a soft visual effect. The four curved sails of NEW/MESH floating below draw the eye to the skylight in the center of the room.