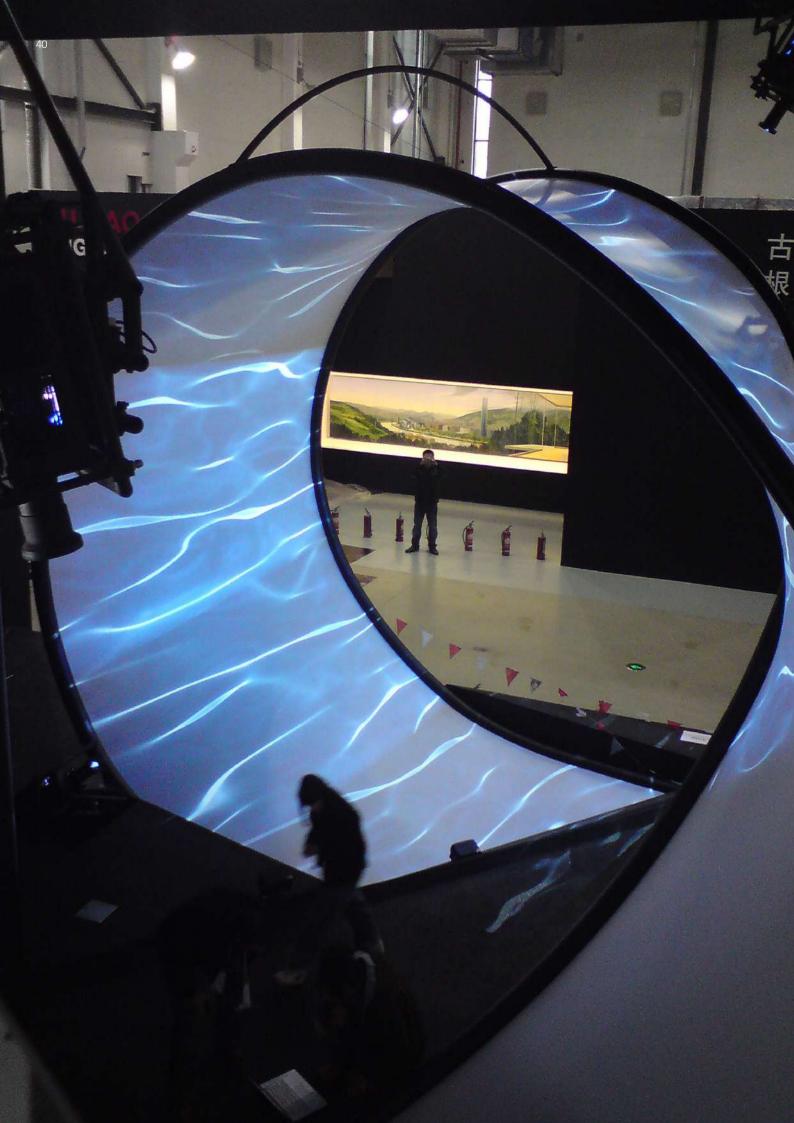

#### DONUT-SHAPED TRANSLUCENT CLOUD AND FREE-FLOATING MESH SAILS

The donut is backlit by a series of LED lights that continuously change color, creating a soft visual effect. The four curved sails of NEW/MESH floating below draw the eye to the skylight in the center of the room.