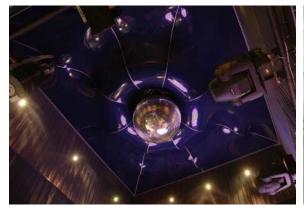

#### DONUT-SHAPED TRANSLUCENT CLOUD AND FREE-FLOATING MESH SAILS

The donut is backlit by a series of LED lights that continuously change color, creating a soft visual effect. The four curved sails of NEW/MESH floating below draw the eye to the skylight in the center of the room.